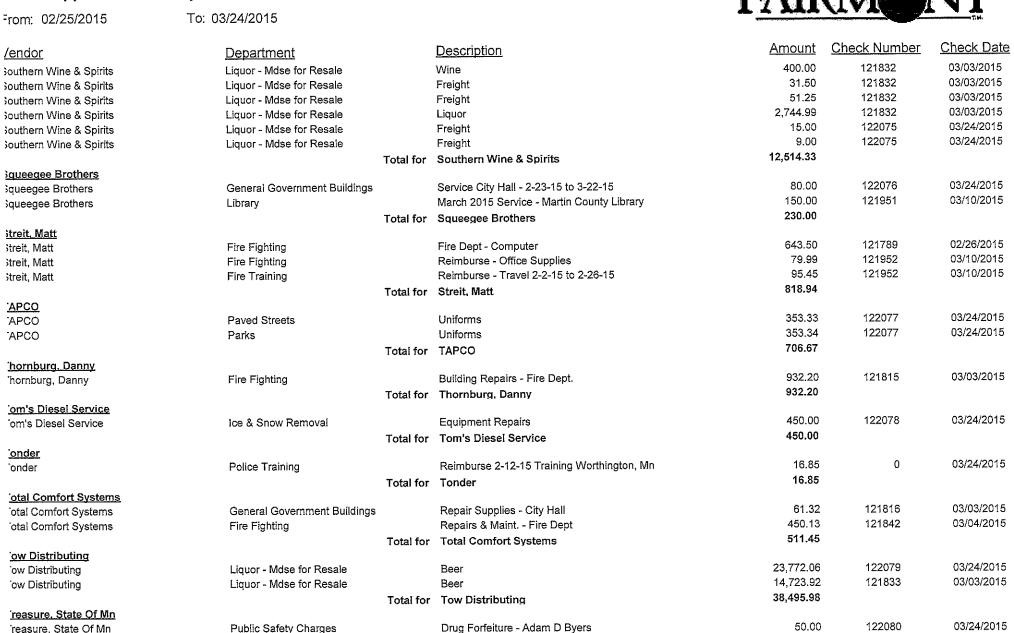

### CITY OF FAIRMONT----AGENDA CONTROL SHEET----AGENDA ITEM NO. 15.1 MEETING DATE: March 23, 2015 **SUBJECT:** Accounts Payable REVIEWED BY: Mike Humpal, CEcD, City Administrator SUBJECT INITIATION BY: Committee Commission X Staff Council Board Petition SUBJECT BACKGROUND: Paul Hoye, Finance Director INTRODUCED BY: Mike Humpal, CEcD, City Administrator **COUNCIL LIAISON:** TYPE OF ACTION: Discussion Resolution (Roll Call) Motion (Voice Vote) Information Only Ordinance 1st Reading Set Public Hearing (Motion) (Introduction only) Ordinance 2<sup>nd</sup> Reading Hold Public Hearing (Motion to close) (Roll call) RECOMMENED ACTION BY: Committee Commission Board City Staff Authorization No recommendation Approval Issuance No action needed Rejection Denial STATEMENT: The bills for the month of March, 2015 are attached for Council approval. MOTION: To approve payment of the March, 2015 bills. **VOTE REQUIRED:**