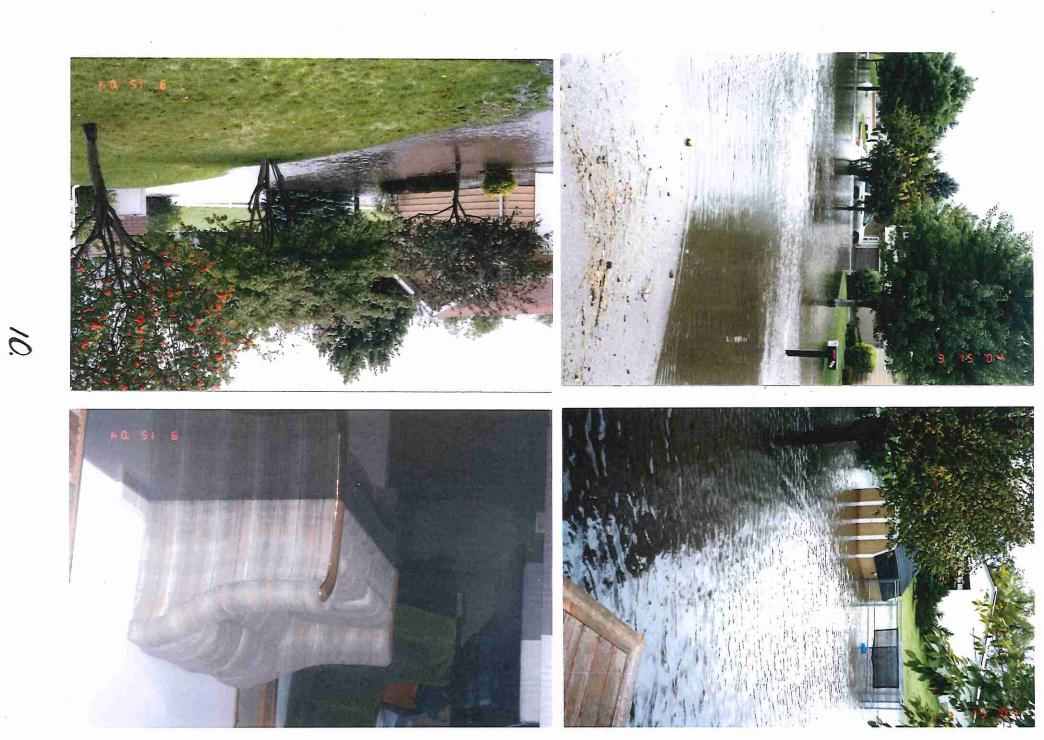

**STATEMENT:** Property at this address has had significant damage in 2004, 2005, 2006 and 2014. The latest Bolton and Menk report states that even with the recommended action to eliminate flooding in this area the home at 506 Canyon Drive will continue to be flooded in rain events consistent with years past.

#### **Re:** City Council Recommendation

1. Attached are letters and pictures from Mr. & Mrs. Tracey Wiemers who own and live at 506 Canyon Drive. The home the Wiemers live in has had a significant amount of water in the basement, garage and out building causing significant damage in each of the four major flooding events in September 2004, September 2005, April 2006 and June 2014. In 2006, the City purchased the two neighboring houses. The most recent Bolton & Menk report indicated that even with the improvements recommended in the report this property would continue to suffer flooding. There are no other properties in the area that have suffered the amount of water damage this property has over the last twelve years. Acquiring this house will eliminate a significant amount of property damage in the area. This lot and the two adjacent to it are scheduled to be a detention areas to slow the volume of water flowing to the over capacity storm sewer. The cost of acquisition of this property is the least expensive part of the recommended plan in the Bolton & Menk report. It is staff's recommendation to move forward with the acquisition of this property with reserves from the storm sewer fund budget for the actual expenditure in 2016. The process would begin with property appraisals and negotiations for the property in late summer 2015 and prepare for the actual sale and closing in early 2016. This would allow the Wiemers time to look for a new home and make plans for moving. This time frame would allow the City to auction the house to be moved right away in the spring of 2016 saving some demolition costs.

To Mike Humpal and Fairmont City Council

We have lived in our house since 1998. We always imagined when we first moved in that we would finish off the basement in due time. We thought we found the perfect first home and neighborhood.

In 2001 is when we saw our first flood. Fortunately it only filled up half of our back yard and had a small stream between the houses.

But with every flash flood thereafter...2004...2005 it just got worse and worse. The water surrounded our house and got into our basement. Luckily it was minimal, but knew we would never be able to finish off our basement like we always imagined.

In April of 2006 that flash flood was when we had the most damage down to our house and property. 6 inches of water in the basement and our shed 3 foot under water. Fema was called in and we were compensated a percentage of the damage. We decided enough was enough and a group of neighbors went a city council meeting to address the matter. At that time the city bought the 2 houses to the south of us and worked on the intake a few houses to the north in hopes that this would solve the flooding issues. At this time we also inquired about the city purchasing our home and they said no.

In years since we have landscaped around our house in hopes to set a barrier so the water wouldn't reach our home.

June 2014 was the worse flash flood of all. Thankfully due to quick action we only got a couple of inches in the basement, but our property was hit hard. The water levels were at their all-time highs.