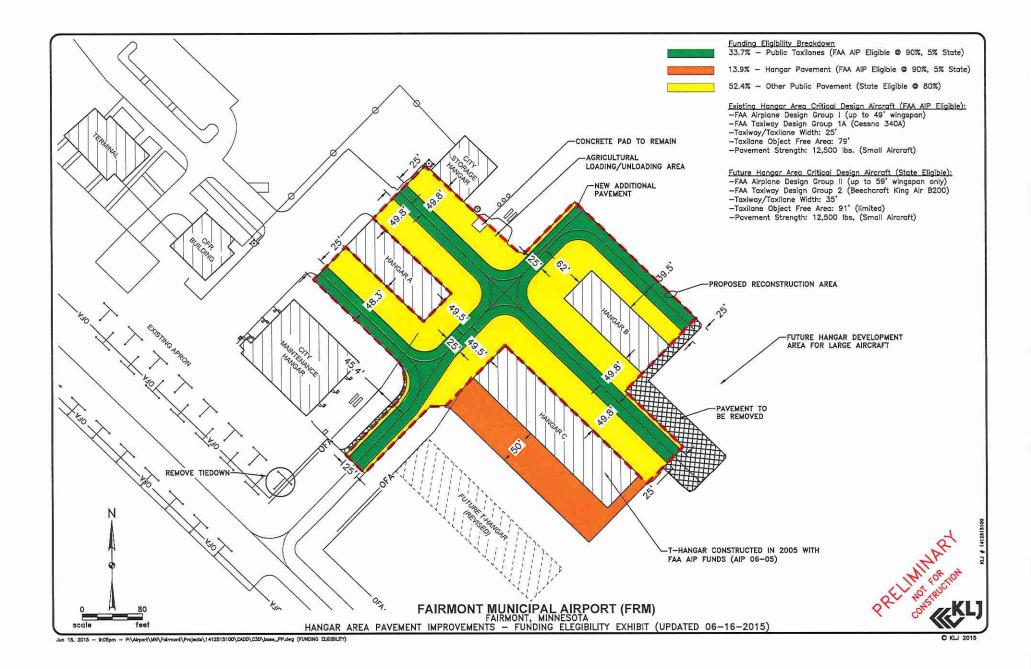

**STATEMENT:** Task Order #3 authorizes KLJ to go ahead with the final design of the pavement hangar area. They are in the process of completing the preliminary design and approval of this task order would allow them to complete the final design and have the project ready for construction in 2016. This task order is for \$65,353 with the total project costs, including construction, estimated at \$1.1 million. This task order is eligible for both Federal and State funding participation. The attached exhibit shows the breakdown of funding eligibility. Overall the local share for this project in 2015 and 2016 is estimated at \$145,000. The Airport Advisory Board is recommending approval of this task order.

#### ATTACHMENTS:

- 1. Funding eligibility exhibit
- 2. Draft of Task Order #3
- 3.

\*\*\*\*\*\*\*\*\*\*\*\*\*\*\*\*

Council Action:

21.