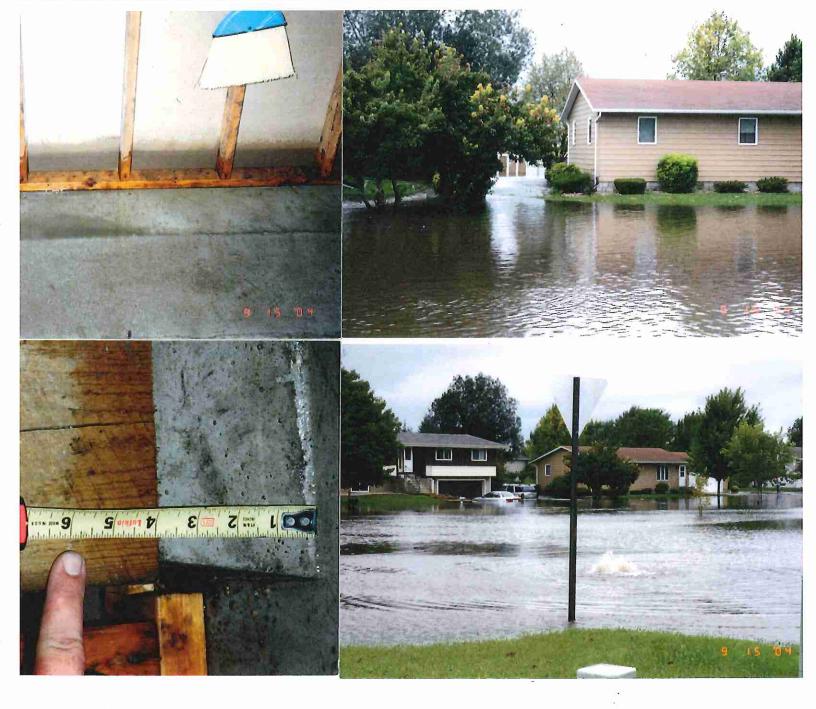

**STATEMENT:** Property at this address has had significant damage in 2004, 2005, 2006 and 2014. The latest Bolton and Menk report states that even with the recommended action to eliminate flooding in this area the home at 506 Canyon Drive will continue to be flooded in rain events consistent with years past.

#### **Re:** City Council Recommendation

1. Attached are letters and pictures from Mr. & Mrs. Tracey Wiemers who own and live at 506 Canyon Drive. The home the Wiemers live in has had a significant amount of water in the basement, garage and out building causing significant damage in each of the four major flooding events in September 2004, September 2005, April 2006 and June 2014. In 2006, the City purchased the two neighboring houses. The most recent Bolton & Menk report indicated that even with the improvements recommended in the report this property would continue to suffer flooding. There are no other properties in the area that have suffered the amount of water damage this property has over the last twelve years. Acquiring this house will eliminate a significant amount of property damage in the area. This lot and the two adjacent to it are scheduled to be a detention areas to slow the volume of water flowing to the over capacity storm sewer. The cost of acquisition of this property is the least expensive part of the recommended plan in the Bolton & Menk report. It is staff's recommendation to move forward with the acquisition of this property with reserves from the storm sewer fund budget for the actual expenditure in 2016. The process would begin with property appraisals and negotiations for the property in late summer 2015 and prepare for the actual sale and closing in early 2016. This would allow the Wiemers time to look for a new home and make plans for moving. This time frame would allow the City to auction the house to be moved right away in the spring of 2016 saving some demolition costs.

In April of 2006 that flash flood was when we had the most damage down to our house and property. 6 inches of water in the basement and our shed 3 foot under water. Fema was called in and we were compensated a percentage of the damage. We decided enough was enough and a group of neighbors went a city council meeting to address the matter. At that time the city bought the 2 houses to the south of us and worked on the intake a few houses to the north in hopes that this would solve the flooding issues. At this time we also inquired about the city purchasing our home and they said no.

In years since we have landscaped around our house in hopes to set a barrier so the water wouldn't reach our home.

June 2014 was the worse flash flood of all. Thankfully due to quick action we only got a couple of inches in the basement, but our property was hit hard. The water levels were at their all-time highs.