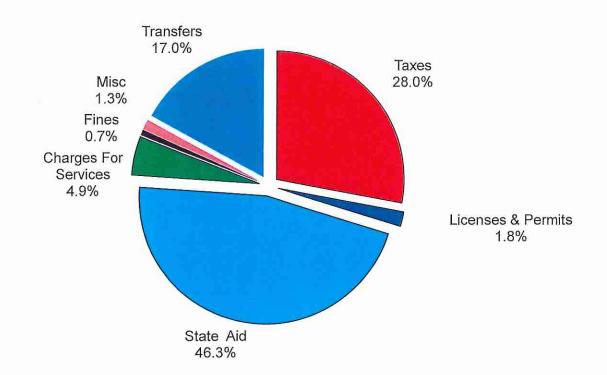

# General Fund Revenue Source

|                      | <u>2015</u> | <u>2016</u> |
|----------------------|-------------|-------------|
| Taxes                | 2,279,866   | 2,502,996   |
| Licenses & Permits   | 163,875     | 163,375     |
| State Aid            | 3,898,956   | 4,143,016   |
| Charges For Services | 440,688     | 434,421     |
| Fines                | 72,000      | 65,000      |
| Misc                 | 105,250     | 113,800     |
| Transfers            | 879,632     | 1,519,632   |
| Total Sources        | 7,840,267   | 8,942,240   |