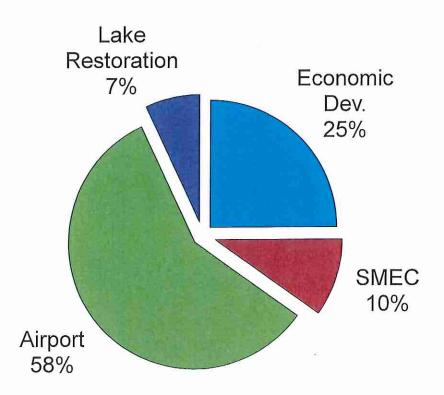

# Special Revenue Funds Expenditures

2 2

|                  | <u>2015</u> | <u>2016</u> |
|------------------|-------------|-------------|
| Economic Dev.    | 207,326     | 228,700     |
| SMEC             | 94,869      | 90,819      |
| Airport          | 515,178     | 533,774     |
| Lake Restoration | 430,770     | 63,870      |
| Total            | 1,248,143   | 917,163     |