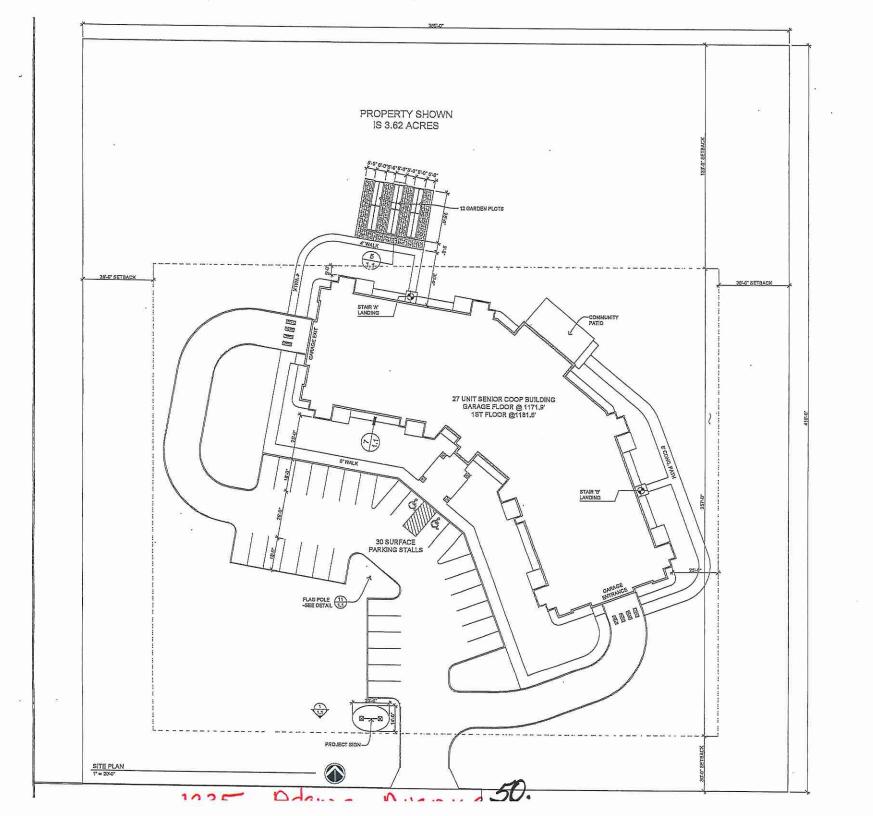

arking lot or landscaped.

F47. L

K

A

S

F

6. Will conform to specific standards of this chapter appliable to the particular use. Yes.

()

### Section 26-81. Conditions – All met by this proposed development.

- 1. The architectural appearance will blend well with the surrounding area.
- 2. The site will be developed and graded to avoid undue dust and storm water runoff.
- 3. Lighting will be accomplished so as to not impact the residential area to the north.
- 4. The access points are consistent with the overall street plan of the city.
- 5. Open storage is not applicable to this project.
- 6. There does not appear to be a need to impose any additional conditions on this project to make it perform as requested.

Staff recommends approval of the conditional use permit.

CDS/lz

٩.





12.10

#### MINUTES OF THE FAIRMONT PLANNING COMMISSION

### Regular Meeting September 1, 2015 5:30 p.m. – Fairmont City Hall Council Chambers

Members present:Ian Bents, Chris Pierce, Jenny TrushenskiMembers absent:Wendy Emler, Ed Willett, Scott UnkeOthers present:Rod Halverson-KSUM/KFMC, Judy Bryan-Sentinel, City AdministratorMike Humpal and Leanne Zarling

Chairman Pierce called the meeting to order at 5:30 p.m.

**Minutes:** The minutes of the July 7, 2015 meeting were approved as presented on a motion by Trushenski, seconded by Bents and carried.

**Annual Reviews**: Leanne Zarling presented the five (5) home occupations up for review noting staff's recommendation for approval for another year. Bents made the motion to renew the permits as presented. Trushenski seconded the motion a