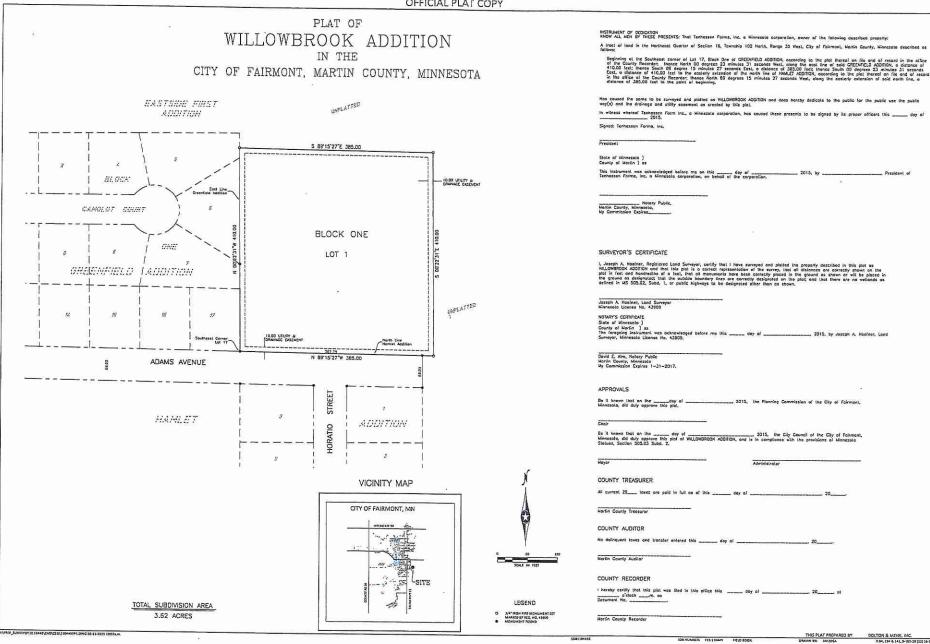

Council Member Peters made a motion to declare a list of property as excess property to be sold. Council Member Askeland seconded the motion and the motion passed. Council Member Peters made a motion to set a public hearing on amending the City of Fairmont's official zoning map; rezoning Lot 1, Block 1 of Willowbrook Addition from R-1 Single family residential and A Agriculture-transition to R-3 Multiple-family residential district for September 28, 2015. Council Member Askeland seconded the motion and the motion passed.

**STATEMENT:** Hold public hearing on rezoning request by Joe Haefner, Bolton & Menk (for Bradford Development LLC) to rezone split zoning in Lot 1, Block 1 of Willowbrook Addition from R-1 Single family residential and A Agriculture-transition to R-3 Multiple-family residential district. After receiving public input, the Planning Commission voted unanimously to recommend approval of the rezoning request.

#### Rezoning from R-1 Single family residential and A Agriculture-transition to R-3 Multiple-family residential district

#### Lot 1, Block 1 of Willowbrook Addition in the City of Fairmont, Martin County, Minnesota

All persons interested are invited to attend the Public Hearing to offer their comments related to rezoning request. Written comments can also be submitted to Patricia J. Monsen, City Clerk, Fairmont City Hall, 100 Downtown Plaza, Fairmont, MN 56031.

Lot 1, Block 1, Willowbrook Addition in the City of Fairmont, Martin County, Minnesota.

Whereas, this property is currently zoned R-1 Single family residential, A Agriculturetransition and the request is to rezone the property to R-3 Multiple family residential, and;

## R-1 Single-family residential district and A Agriculture-transition to R-3 Multiple family residential district

Lot 1, Block 1 of Willowbrook Addition in the City of Fairmont, Martin County, Minnesota.