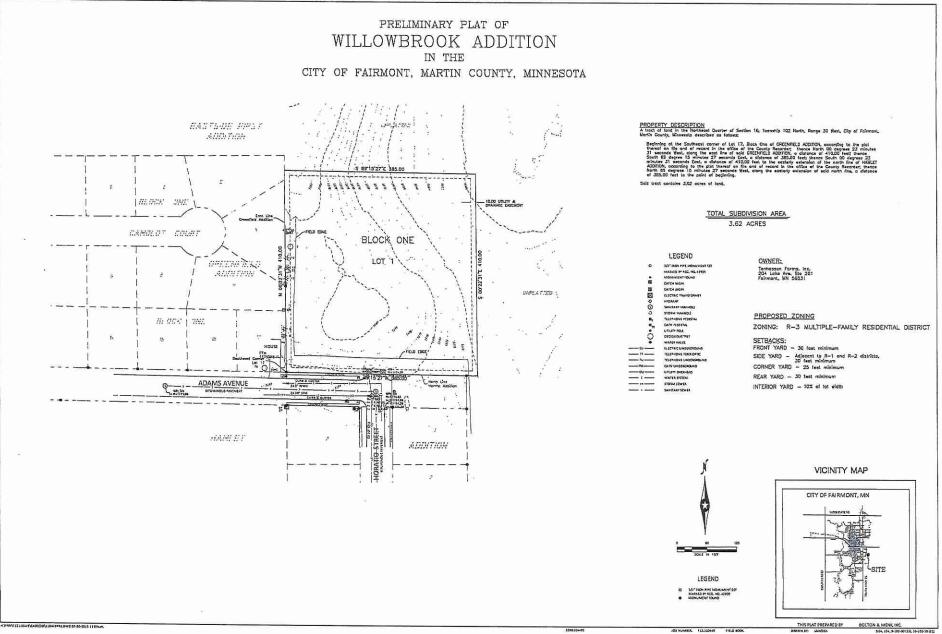

#### Lot 1, Block 1 of Willowbrook Addition in the City of Fairmont, Martin County, Minnesota

All persons interested are invited to attend the Public Hearing to offer their comments related to rezoning request. Written comments can also be submitted to Patricia J. Monsen, City Clerk, Fairmont City Hall, 100 Downtown Plaza, Fairmont, MN 56031.

Lot 1, Block 1, Willowbrook Addition in the City of Fairmont, Martin County, Minnesota.

Whereas, this property is currently zoned R-1 Single family residential, A Agriculturetransition and the request is to rezone the property to R-3 Multiple family residential, and;

## R-1 Single-family residential district and A Agriculture-transition to R-3 Multiple family residential district

Lot 1, Block 1 of Willowbrook Addition in the City of Fairmont, Martin County, Minnesota.