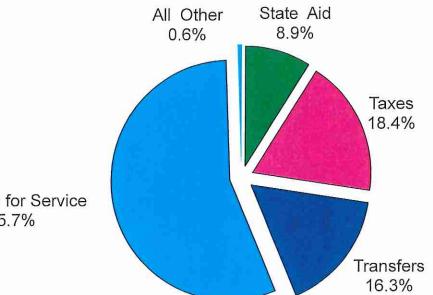

| 7,300,552   | 7,333,740   |
| Capital                             | 376,560     | 1,583,500   |
| Transfers                           | 50,000      | 25,000      |
| Total General Fund                  | 7,727,112   | 8,942,240   |
|                                     | N. T        |             |

# Special Revenue Funds **Revenue Sources**

|                     | <u>2015</u> | <u>2016</u> |
|---------------------|-------------|-------------|
| State Aid           | 60,000      | 85,000      |
| Taxes               | 150,000     | 175,000     |
| Transfers           | 136,000     | 155,000     |
| Charges for Service | 533,840     | 529,375     |
| All Other           | 8,600       | 5,500       |
| Total Sources       | 888,440     | 949,875     |

### 2016 Budget



Charges for Service 55.7%

ъ. - - з<sub>ъ</sub>

26.

# Special Revenue Funds Expenditures

2 2

|                  | <u>2015</u> | <u>2016</u> |
|------------------|-------------|-------------|
| Economic Dev.    | 207,326     | 228,700     |
| SMEC             | 94,869      | 90,819      |
| Airport          | 515,178     | 533,774     |
| Lake Restoration | 430,770     | 63,870      |
| Total            | 1,248,143   | 917,163     |

2016 Budget



# Debt Service Budget

1

X a

### <u>Revenues</u>

|                       | <u>2015</u> | <u>2016</u> |
|-----------------------|-------------|-------------|
| Taxes - General       | 1,015,169   | 1,071,710   |
| Taxes - Tax Increment | 67,865      | 67,000      |
| Assessments           | 460,000     | 455,000     |
| Transfers In