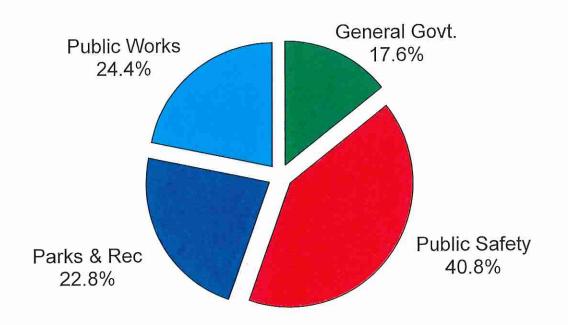

# General Fund Expenditures

×,

7

|                    | <u>2015</u> | <u>2016</u> |
|--------------------|-------------|-------------|
| General Gov't      | 1,285,413   | 1,275,599   |
| Public Safety      | 3,122,627   | 3,665,416   |
| Public Works       | 1,751,301   | 1,941,213   |
| Parks & Rec        | 1,481,451   | 2,035,012   |
| Transfers          | 50,000      | 25,000      |
| Total Expenditures | 7,690,792   | 8,942,240   |