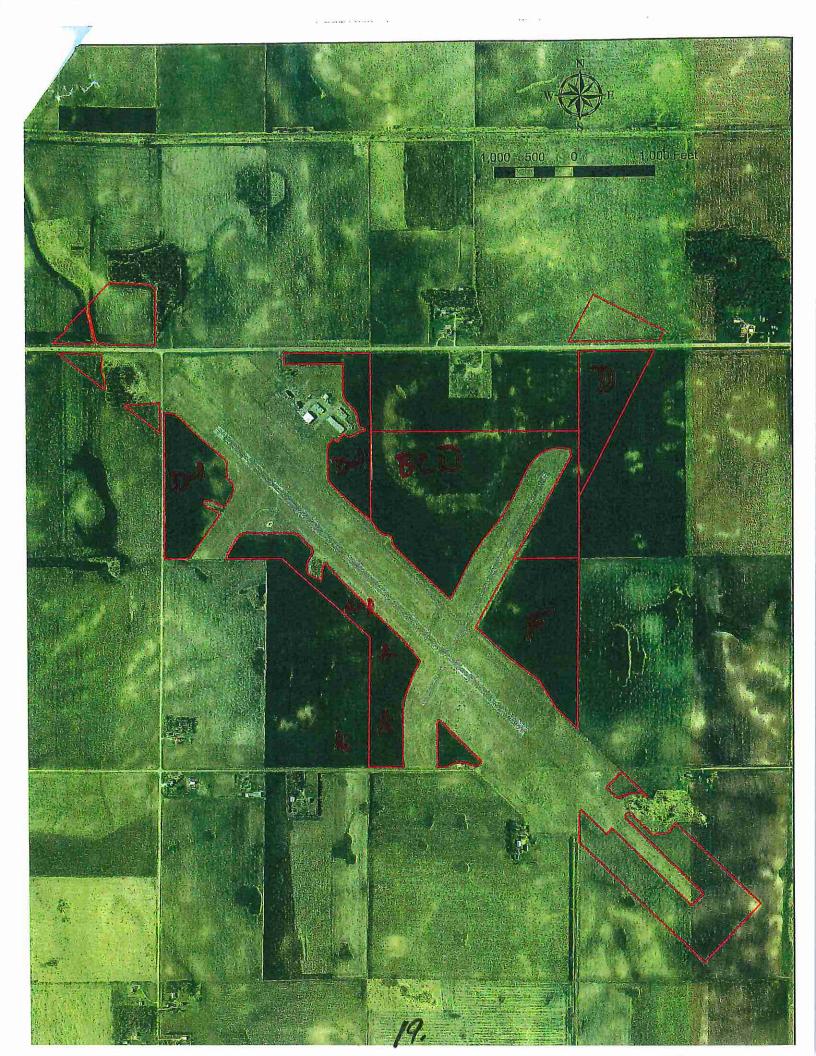

#### **ATTACHMENTS:**

- 1. 2016-2018 Farm Rental Rates
- 2. Airport land map
- 3. University of Minnesota Average Cropland Rental Rates

| *************** | *************** |
|-----------------|-----------------|
| Council Action: | Date:           |

| 2016-2018 Farm Rental Rates |               |                   |        |               |  |  |  |  |  |  |  |
|-----------------------------|---------------|-------------------|--------|---------------|--|--|--|--|--|--|--|
| Location                    | Renter        | Rate              | Acres  | Total Revenue |  |  |  |  |  |  |  |
| Day Farm                    | David Shumski | \$285             | 87.52  | \$24,943.20   |  |  |  |  |  |  |  |
| Cedar Park                  | Tim Wagner    | 250               | 90.07  | 22,517.50     |  |  |  |  |  |  |  |
| Airport                     | Tim Maschoff  | 280               | 209.00 | 58,520.00     |  |  |  |  |  |  |  |
| Airport                     | Mike Gerken   | 175               | 13.50  | 2,362.50      |  |  |  |  |  |  |  |
| Airport                     | Krahmer Farms | 200               | 45.00  | 9,000.00      |  |  |  |  |  |  |  |
| Airport                     | Krahmer Farms | 135               | 18.37  | 2,473.20      |  |  |  |  |  |  |  |
| •                           |               | 150 (2017 & 2018) |        |               |  |  |  |  |  |  |  |
| Airport                     | Kevin Thate   | 150               | 5.00   | 750.00        |  |  |  |  |  |  |  |
| <u> </u>                    | 1             |                   |        | \$120, 566.40 |  |  |  |  |  |  |  |