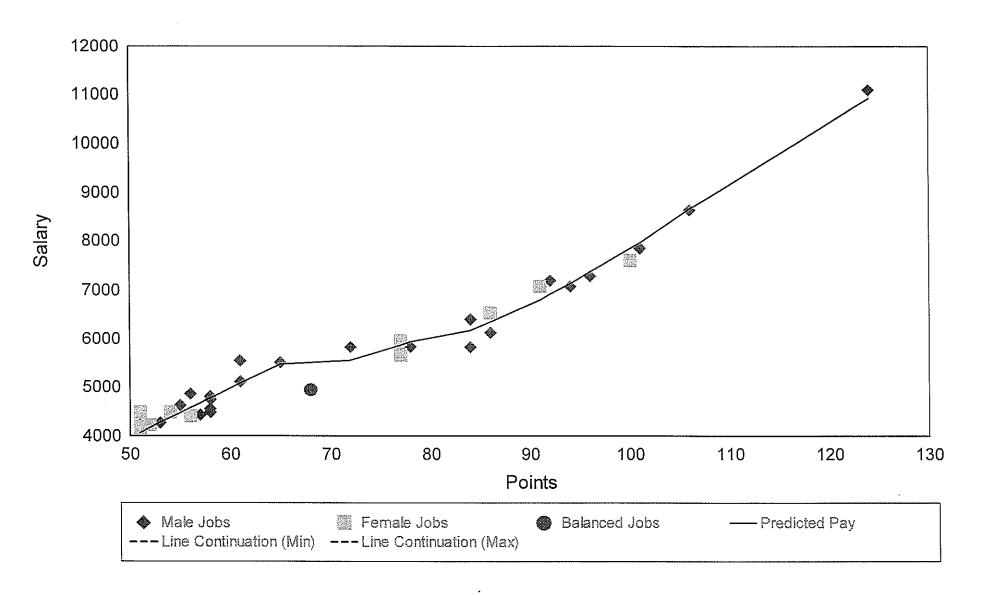

#### I. GENERAL JOB CLASS INFORMATION

|                                      | Male     | Female   | Balanced | All Job  |
|--------------------------------------|----------|----------|----------|----------|
|                                      | Classes  | Classes  | Classes  | Classes  |
| # Job Classes                        | 35       | 11       | 1        | 47       |
| # Employees                          | 71       | 13       | 2        | 86       |
| Avg. Max Monthly<br>Pay per employee | 5,383.28 | 5,390.46 |          | 5,374.59 |

#### **II. STATISTICAL ANALYSIS TEST**

A. Underpayment Ratio = 199.05 \*

|                                               | Male<br>Classes | Female<br>Classes |
|-----------------------------------------------|-----------------|-------------------|
| a. # At or above Predicted Pay                | 16              | 8                 |
| b. # Below Predicted Pay                      | 19              | 3                 |
| c. TOTAL                                      | 35              | 11                |
| d. % Below Predicted Pay (b divided by c = d) | 54.29           | 27.27             |

<sup>\*(</sup>Result is % of male classes below predicted pay divided by % of female classes below predicted pay.)

#### B. T-test Results

| 82 | Value of T = -1.819 |
|----|---------------------|
|    | 82                  |

a. Avg. diff. in pay from predicted pay for male jobs =

(\$25)

b. Avg. diff. in pay from predicted pay for female jobs =

\$81

#### III. SALARY RANGE TEST = 99.49 (Result is A divided by B)

A. Avg. # of years to max salary for male jobs =

2.98

B. Avg. # of years to max salary for female jobs =

3.00

#### IV. EXCEPTIONAL SERVICE PAY TEST = 0.00 (Result is B divided by A)

A. % of male classes receiving ESP

5.71

B. % of female classes receiving ESP

0.00

<sup>\*(</sup>If 20% or less, test result will be 0.00)