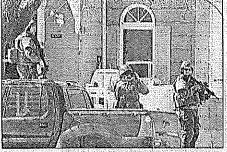

A member of the H.E.A.T. team entered the house as others stood guard outside.

team, which is a High Risk Entry and Arrest Team.

Just this past. November, Chief Wahl asked the council if the city would continue being a part of the organization, which consists of specially trained members of several law enforcement agencies in a six county and nine city police departments. The Westbrook council approved entering in a contract with H.B.A.T.

Minnesota State Patrol officers helped control the perimeter around the suspects house.

Cottonwood County Sheriff deputies stood by as the H.E.A.T team approached the house of the suspect.