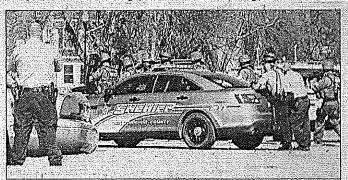

# H.E.A.T. team called to Westbrook to remove assault suspect barricaded in home

By Tom Merchant Sentinel Tribune

WESTBROOK — Friday morning, an alleged domestic assault, turned into a 14 hour siege involving a 51 year old Westbrook man suspected of the assault.

According to law enforcement officials the assault victim called in the assault at approximately 10:00 a.m. The victim indicated the suspect was in possession of weapons.

Physical the scene was Police Chief Alan Wahl, he encountered the suspect who had barricaded himself in the basement of a home on the south side of the city. Wahl tried several times to get the suspect to come out of the basement, but was unsuccessful. Then several of the neighbors were asked to leave their homes during the standoff. Also a couple of Minnesota State Troopers had arrived to help secure the area.

After the arrival of the Cottonwood County Sheriff's department, another officer was sent in fo try and negotiate, with alto suspect. After several attempts to get the suspect to come out it was decided to call the H.E.A.T.

A member of the H.E.A.T. team entered the house as others stood guard outside.

team, which is a High Risk Entry and Arrest Team.

Just this past. November, Chief Wahl asked the council if the city would continue being a part of the organization, which consists of specially trained members of several law enforcement agencies in a six county and nine city police departments. The Westbrook council approved entering in a contract with H.B.A.T.

Around 11:00 a.m. about 20 officers in the H.E.A.T team gathered in the parking lot of the Loose Moose, and were transported to the scene

in a special unmarked bus. At approximately 12:00 noon the H.E.A.T team moved in to take over the security of the house and surrounding

Minnesota State Patrol officers helped control the perimeter around the suspects house.

Cottonwood County Sheriff deputies stood by as the H.E.A.T team approached the house of the suspect.