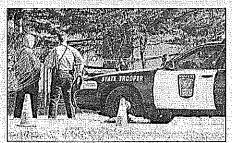

According to law enforcement officials the assault victim called in the assault at approximately 10:00 a.m. The victim indicated the suspect was in possession of weapons.

Physical the scene was Police Chief Alan Wahl, he encountered the suspect who had barricaded himself in the basement of a home on the south side of the city. Wahl tried several times to get the suspect to come out of the basement, but was unsuccessful. Then several of the neighbors were asked to leave their homes during the standoff. Also a couple of Minnesota State Troopers had arrived to help secure the area.

Minnesota State Patrol officers helped control the perimeter around the suspects house.

Cottonwood County Sheriff deputies stood by as the H.E.A.T team approached the house of the suspect.