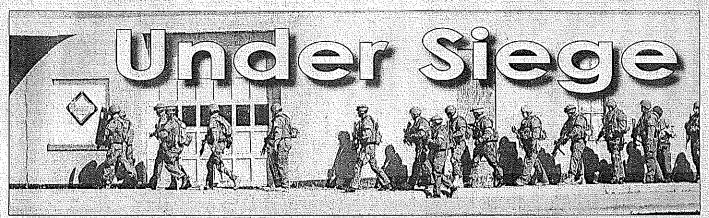

# H.E.A.T. team called to Westbrook to remove assault suspect barricaded in home

By Tom Merchant Sentinel Tribune

WESTBROOK — Friday morning, an alleged domestic assault, turned into a 14 hour siege involving a 51 year old Westbrook man suspected of the assault.

According to law enforcement officials the assault victim called in the assault at approximately 10:00 a.m. The victim indicated the suspect was in possession of weapons.

Physical the scene was Police Chief Alan Wahl, he encountered the suspect who had barricaded himself in the basement of a home on the south side of the city. Wahl tried several times to get the suspect to come out of the basement, but was unsuccessful. Then several of the neighbors were asked to leave their homes during the standoff. Also a couple of Minnesota State Troopers had arrived to help secure the area.

After the arrival of the Cottonwood County Sheriff's department, another officer was sent in fo try and negotiate, with alto suspect. After several attempts to get the suspect to come out it was decided to call the H.E.A.T.

A member of the H.E.A.T. team entered the house as others stood guard outside.

team, which is a High Risk Entry and Arrest Team.

Just this past. November, Chief Wahl asked the council if the city would continue being a part of the organization, which consists of specially trained members of several law enforcement agencies in a six county and nine city police departments. The Westbrook council approved entering in a contract with H.B.A.T.

Around 11:00 a.m. about 20 officers in the H.E.A.T team gathered in the parking lot of the Loose Moose, and were transported to the scene

in a special unmarked bus. At approximately 12:00 noon the H.E.A.T team moved in to take over the security of the house and surrounding

Also at around 11:13 the Westbrook ambulance was asked to standby while the tenm altempted to remove the suspect from the basement.

Negotiations continued through the rest of the day with team members swifelning out every couple of hours. Finally sometime after midnight the team was able to a doing," he said.

enter the barricaded basement and were able to apprehend and arrest the suspect. He was then taken to the Westbrook Sanford Medical Center for observation, before being moved to the Law Enforcement Center in Windom, where he is being held there pending churges.

held there pending charges.

Police Chief Wahl commented it is a really good thing to have the services of the HARAT. (cam available for situations. "These guys really know what they are doing the really and the really know what they are