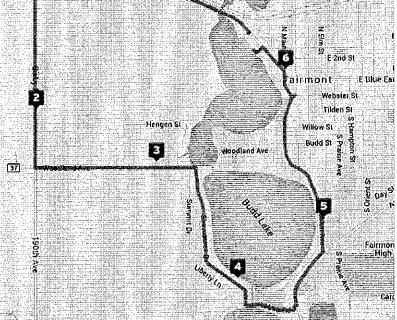

# 10K - 6.2 Miles Route Start Time 9:00 Lakeside Cematery 1 1 41A AYE 20th St

34.

### 5K Route 3.14

Start Time: 9:30

Start at Trail Entrance. Turn left onto Lake Ave. Go past the Marina & Bike Shop, towards and onto the Bike Trail. Take the Bike Trail & turn right onto Hengen St. Take a left onto Fairlakes Ave. Go up to Woodland and take a left going over birds bridge and up the hill towards and past the mansion. Take a left on Albion and go down the hill, past Wards Park and up the hill towards the Sherrif's department. Take a left onto Beach Road and back towards Sylvania Park towards the Finish Line.