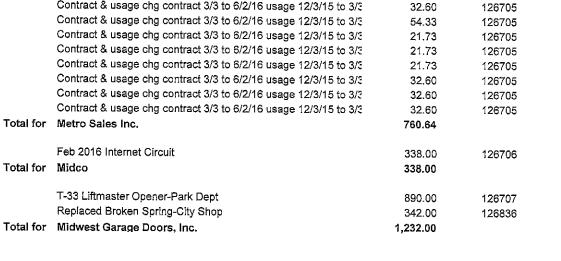

|



<u>Amount</u>

65.00

0.13

0.25

0.49

0.87

82.00

155.00

414.00

651.00

15.94

24.75

40.69

21.73

21.73

163.00

108.67

32.60

21.73

21.73

32.60

54.33

32.60

Check Number

126583

126583

126583

126731

126731

126770

126835

126835

126705

126705

126705

126705

126705

126705

126705

126705

126705

126705

Check Date

03/07/2016

03/07/2016

03/07/2016

03/14/2016

03/14/2016

03/16/2016

03/23/2016

03/23/2016

03/11/2016

03/11/2016

03/11/2016

03/11/2016

03/11/2016

03/11/2016

03/11/2016

03/11/2016

03/11/2016

03/11/2016

03/11/2016

03/11/2016

03/11/2016

03/11/2016

03/11/2016

03/11/2016

03/11/2016

03/11/2016

03/11/2016

03/11/2016

03/23/2016



From: 02/24/2016



| <u>Vendor</u>                  | <u>Department</u>             |           | Description                                                              | <u>Amount</u>    | <u>Check Number</u> | <u>Check Date</u> |
|--------------------------------|-------------------------------|-----------|--------------------------------------------------------------------------|------------------|---------------------|-------------------|
| Militello Motors               | Parks                         |           | Wiper Switch-Park Dept                                                   | 26.40            | 126486              | 02/24/2016        |
| Militello Motors               | Crime Control & Investigation |           | Cowl Panei-Police Dept