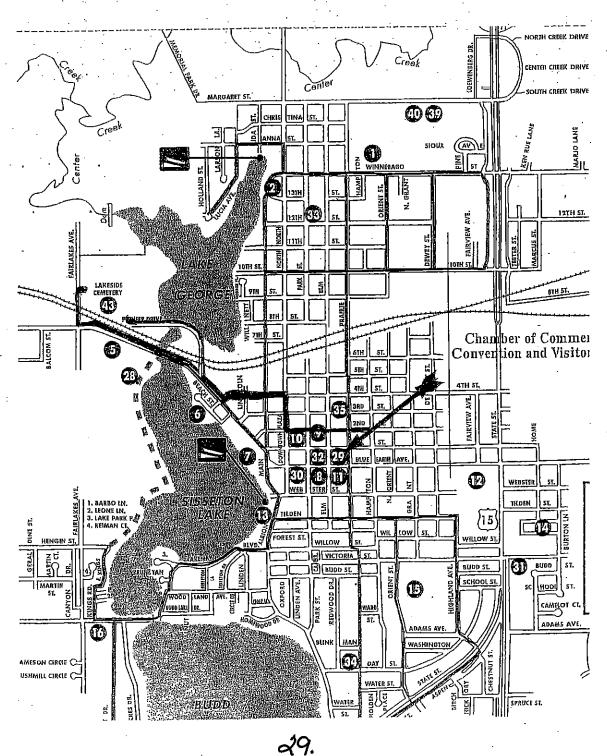

### Memorial Day Parade Route:

The parade route will begin on East 2<sup>nd</sup> Street (line-up at Veterans Park), proceed west to Downtown Plaza, north to 4<sup>th</sup> Street, West to Lake Avenue. Vehicles will continue on Lake Avenue to Fairlakes Avenue, north on Fairlakes Avenue to Lakeside Cemetary. People who are on foot will proceed done Pioneer Drive, across the old bridge, to the cemetary.