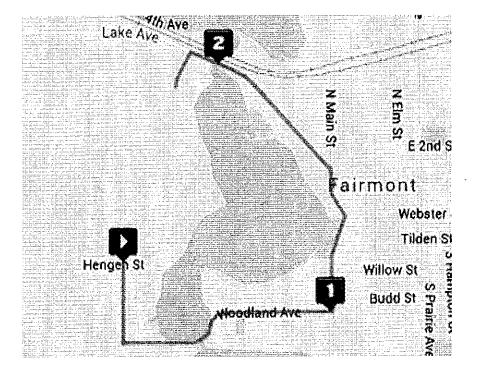

# 10K - 6.2 Miles Route Start Time 9:00 Lakeside Cematery 1 1 41A AYE 20th St

34.

### 5K Route 3.14

Start Time: 9:30

Start at Trail Entrance. Turn left onto Lake Ave. Go past the Marina & Bike Shop, towards and onto the Bike Trail. Take the Bike Trail & turn right onto Hengen St. Take a left onto Fairlakes Ave. Go up to Woodland and take a left going over birds bridge and up the hill towards and past the mansion. Take a left on Albion and go down the hill, past Wards Park and up the hill towards the Sherrif's department. Take a left onto Beach Road and back towards Sylvania Park towards the Finish Line.