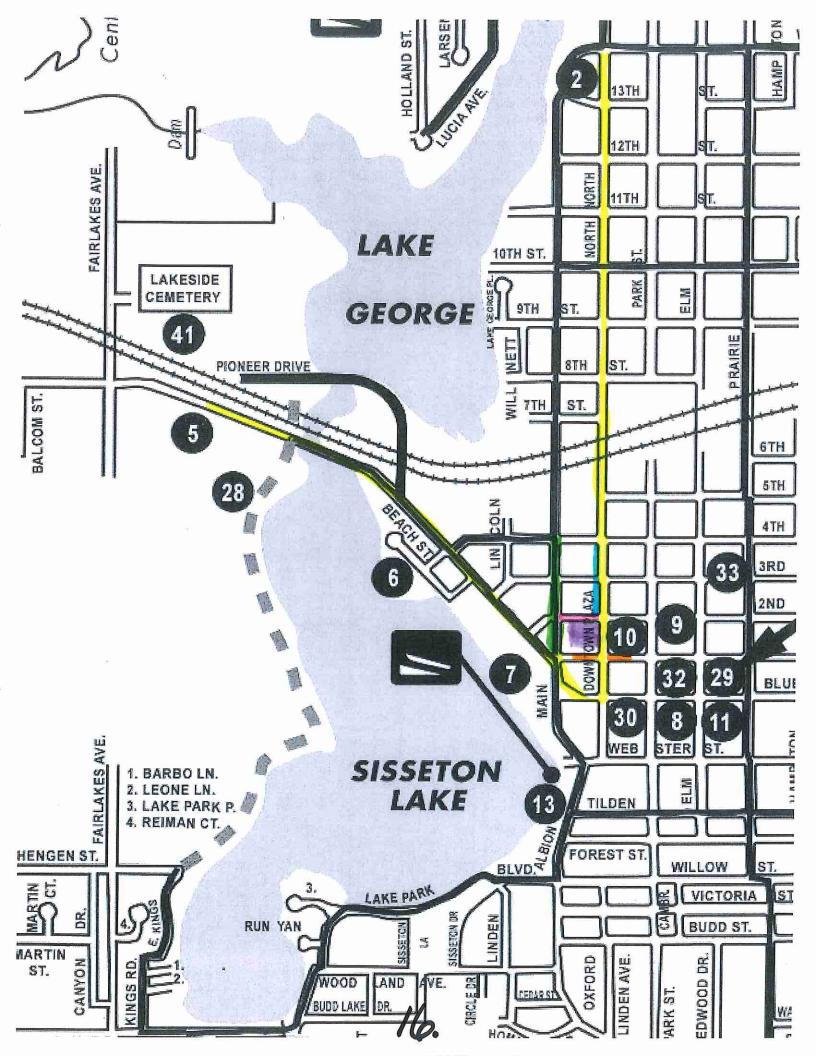

#### Interlaken Heritage Days

<u>Parade Permit</u> – June 11, 2016, parade begins at 6:00 PM. Parade route will begin at the National Guard Armory, proceed south on Lake Avenue, to Blue Earth Avenue, to Downtown Plaza continuing north on North North Avenue to Lincoln Park. Shown on map in yellow.

#### **Street Closures:**

**Teen Dance:** June 10, 2016, In City lot at Main Street and 2<sup>nd</sup> street. Request closure of 2<sup>nd</sup> Street from Main to Downtown Plaza. Marked in Pink on map. Restrict parking in lot Friday night from 6 PM to midnight. Maked in purple on map.

**Kiddie Parade:** June 11, 2016, starts at 4:30 pm. Parade route will be on Downtown Plaza from 2<sup>nd</sup> Street to Fourth Street. Shown on the map in blue.

**Festival Events:** June 11, 2016, 7:00 AM – 5PM on Main Street between Second Street and Fourth Street. Shown on the map in green

**Street Dance:** June 11, 2016 8:00 PM – 1:00 AM, On First Street between Downtown Plaza and Alley. Request First Street Blocked alley to alley shown on map in orange

15

Event permit by The Blazer Bar & Grill

#### Logistics Needs:

Power accessible for City lot for Teen Dance on June, 10

Access to Band Shell at Sylvania Park June 10

Access to power on Main Street and Second Street June 11.

Use of County Parking lot at Second Street and Main.