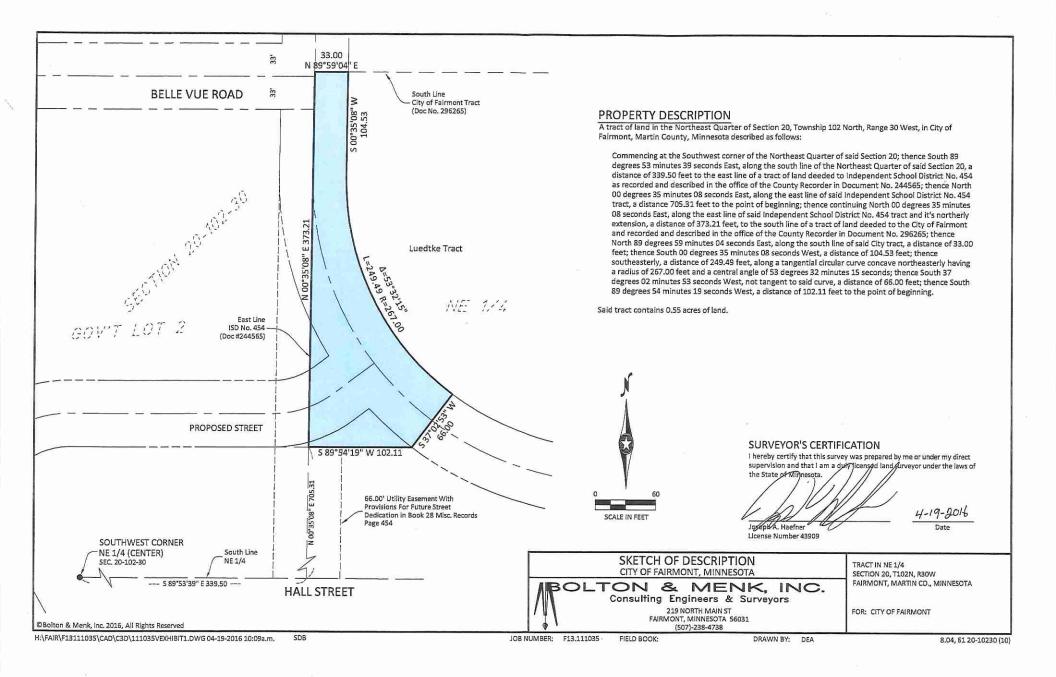

zation    | No recommendation |
|   |            |           | Α |                  | Tiorecommendation |
|   | Denial     | Rejection |   | No action needed |                   |

**STATEMENT:** The City will need to acquire just over one half acre of property from the Luedtke family for the alignment of the road entering the subdivision. Cost is \$25,000.00.

**MOTION:** To authorize staff to enter into a purchase agreement and to acquire the necessary property to accommodate the roadway into the subdivision.

**VOTE REQUIRED:** Simple majority

| ATTACHMENTS:    |              |
|-----------------|--------------|
| 1. Map          |              |
| 2.              |              |
| 3               |              |
| ***********     | ************ |
| Council Action: | Date:        |



#### CITY OF FAIRMONT----AGENDA CONTROL SHEET----AGENDA ITEM NO. 14.4

MEETING DATE: June 27, 2016

SUBJECT: Purchase Land from School District

REVIEWED BY: Mike Humpal, CEcD, City Administrator

SUBJECT INITIATION BY:

| 172 |          |       |   |       |         |            |           |
|-----|----------|-------|---|-------|---------|------------|-----------|
|     | Petition | Board | X | Staff | Council | Commission | Committee |

SUBJECT BACKGROUND: Mike Humpal, CEcD, City Administrator

INTRODUCED BY: Mike Humpal, CEcD, City Administrator

**COUNCIL LIAISON:** 

#### TYPE OF ACTION:

| X | Motion (Voice Vote)                                   | Resolution (Roll Call)                   | Discussion       |
|---|-------------------------------------------------------|-----------