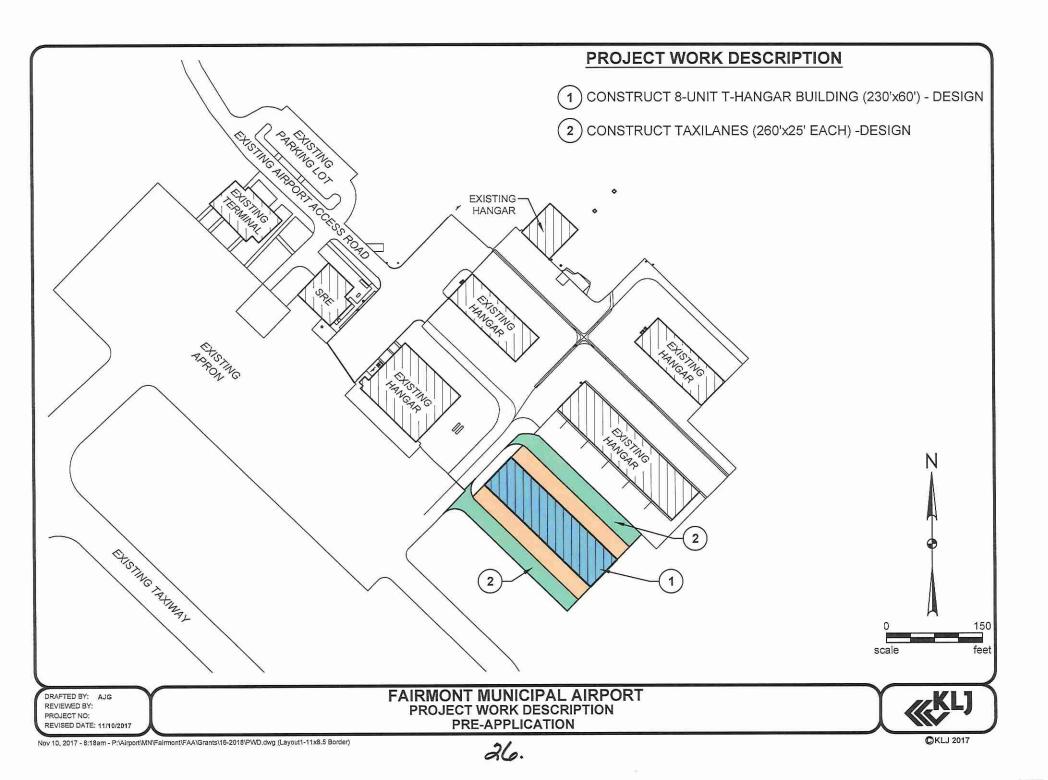

**STATEMENT:** The City's airport has had significant investment in construction projects in the past several years. All of this work focused on the paved aprons, taxiways, and runways, and upgrading them to meet current FAA and MNDOT requirements. The pavement at the airport is in very good condition so now the discussion with the Airport Advisory Board (AAB) has turned to looking at expanding the users at the airport. The AAB and City staff have worked with the City's consultant, KLJ, to look at the addition of a new T-hangar. This building would provide space for an additional 8 planes on the airfield. City staff and a member from the AAB will attend the meeting to discuss the project. The attached document is the first step in the process of moving forward with building a new t-hangar. This pre-application would be submitted to MNDOT and the FAA to begin the design phase of this project. The airport CIP is attached showing the estimated cost breakdown. The City's share of the total cost is estimated at \$55,750 over the next 3 years. The hangar could be ready for tenants in late 2020.

**MOTION:** To authorize the Mayor to sign and staff to submit the FAA airport grant pre-application for the design of a new hangar at the Fairmont municipal airport.

**VOTE REQUIRED:** Simple majority

#### **ATTACHMENTS:**

1. 2018-2024 Airport CIP

2. FAA airport grant pre-application

\*\*\*\*\*\*\*\*\*\*\*\*\*\*\*\*\*\*\*\*\*\*\*\*

13.

Council Action:

Date: