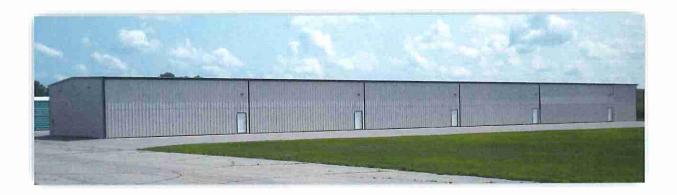

**STATEMENT:** The City's airport has had significant investment in construction projects in the past several years. All of this work focused on the paved aprons, taxiways, and runways, and upgrading them to meet current FAA and MNDOT requirements. The pavement at the airport is in very good condition so now the discussion with the Airport Advisory Board (AAB) has turned to looking at expanding the users at the airport. The AAB and City staff have worked with the City's consultant, KLJ, to look at the addition of a new T-hangar. This building would provide space for an additional 8 planes on the airfield. City staff and a member from the AAB will attend the meeting to discuss the project. The attached document is the first step in the process of moving forward with building a new t-hangar. This pre-application would be submitted to MNDOT and the FAA to begin the design phase of this project. The airport CIP is attached showing the estimated cost breakdown. The City's share of the total cost is estimated at \$55,750 over the next 3 years. The hangar could be ready for tenants in late 2020.