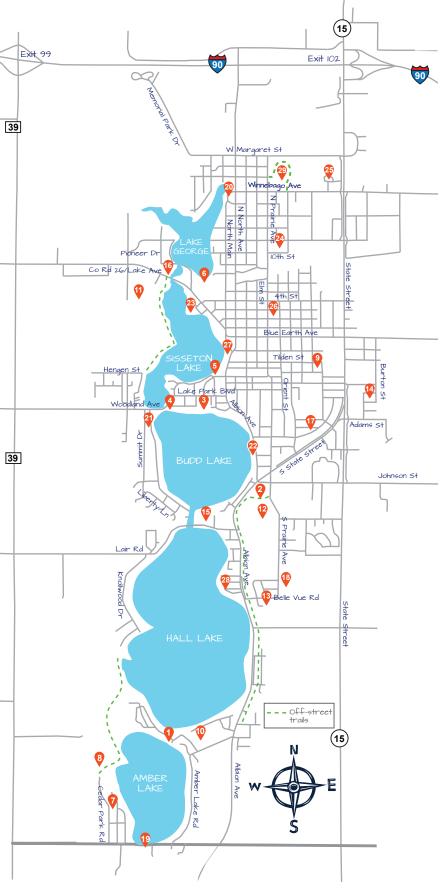

## CITY PARKS

| A STATE OF THE STA | Market 1977 To September 1981 | 6  |
|--------------------------------------------------------------------------------------------------------------------------------------------------------------------------------------------------------------------------------------------------------------------------------------------------------------------------------------------------------------------------------------------------------------------------------------------------------------------------------------------------------------------------------------------------------------------------------------------------------------------------------------------------------------------------------------------------------------------------------------------------------------------------------------------------------------------------------------------------------------------------------------------------------------------------------------------------------------------------------------------------------------------------------------------------------------------------------------------------------------------------------------------------------------------------------------------------------------------------------------------------------------------------------------------------------------------------------------------------------------------------------------------------------------------------------------------------------------------------------------------------------------------------------------------------------------------------------------------------------------------------------------------------------------------------------------------------------------------------------------------------------------------------------------------------------------------------------------------------------------------------------------------------------------------------------------------------------------------------------------------------------------------------------------------------------------------------------------------------------------------------------|-------------------------------|----|
|                                                                                                                                                                                                                                                                                                                                                                                                                                                                                                                                                                                                                                                                                                                                                                                                                                                                                                                                                                                                                                                                                                                                                                                                                                                                                                                                                                                                                                                                                                                                                                                                                                                                                                                                                                                                                                                                                                                                                                                                                                                                                                                                | alian                         |    |
| Park & Loc                                                                                                                                                                                                                                                                                                                                                                                                                                                                                                                                                                                                                                                                                                                                                                                                                                                                                                                                                                                                                                                                                                                                                                                                                                                                                                                                                                                                                                                                                                                                                                                                                                                                                                                                                                                                                                                                                                                                                                                                                                                                                                                     | 515 Interlaken Road           |    |
| 2 AQUATIC PARK                                                                                                                                                                                                                                                                                                                                                                                                                                                                                                                                                                                                                                                                                                                                                                                                                                                                                                                                                                                                                                                                                                                                                                                                                                                                                                                                                                                                                                                                                                                                                                                                                                                                                                                                                                                                                                                                                                                                                                                                                                                                                                                 |                               |    |
|                                                                                                                                                                                                                                                                                                                                                                                                                                                                                                                                                                                                                                                                                                                                                                                                                                                                                                                                                                                                                                                                                                                                                                                                                                                                                                                                                                                                                                                                                                                                                                                                                                                                                                                                                                                                                                                                                                                                                                                                                                                                                                                                | 1400 S. Prairie Avenue        | -  |
| 3 BIRD PARK                                                                                                                                                                                                                                                                                                                                                                                                                                                                                                                                                                                                                                                                                                                                                                                                                                                                                                                                                                                                                                                                                                                                                                                                                                                                                                                                                                                                                                                                                                                                                                                                                                                                                                                                                                                                                                                                                                                                                                                                                                                                                                                    | 505 Woodland Avenue           |    |
| 4 BIRD POINT                                                                                                                                                                                                                                                                                                                                                                                                                                                                                                                                                                                                                                                                                                                                                                                                                                                                                                                                                                                                                                                                                                                                                                                                                                                                                                                                                                                                                                                                                                                                                                                                                                                                                                                                                                                                                                                                                                                                                                                                                                                                                                                   | 591 Woodland Avenue           |    |
| 5 BRODT PARK                                                                                                                                                                                                                                                                                                                                                                                                                                                                                                                                                                                                                                                                                                                                                                                                                                                                                                                                                                                                                                                                                                                                                                                                                                                                                                                                                                                                                                                                                                                                                                                                                                                                                                                                                                                                                                                                                                                                                                                                                                                                                                                   | 150 Lake Park Boulevard       | 3  |
| 6 BULLHEAD PARK                                                                                                                                                                                                                                                                                                                                                                                                                                                                                                                                                                                                                                                                                                                                                                                                                                                                                                                                                                                                                                                                                                                                                                                                                                                                                                                                                                                                                                                                                                                                                                                                                                                                                                                                                                                                                                                                                                                                                                                                                                                                                                                | 610 Pioneer Drive             |    |
| 7 CEDAR CREEK (1ST)                                                                                                                                                                                                                                                                                                                                                                                                                                                                                                                                                                                                                                                                                                                                                                                                                                                                                                                                                                                                                                                                                                                                                                                                                                                                                                                                                                                                                                                                                                                                                                                                                                                                                                                                                                                                                                                                                                                                                                                                                                                                                                            | 3618 Cedar Creek Court        |    |
| 8 CEDAR CREEK PARK All-season shelter house available with reservations, seating for 90, full kitchen, air conditioning, snowmobiling, cross-country skiing, paved bike/walking paths, two 18-hole disc golf courses, nature trails, primitive camping                                                                                                                                                                                                                                                                                                                                                                                                                                                                                                                                                                                                                                                                                                                                                                                                                                                                                                                                                                                                                                                                                                                                                                                                                                                                                                                                                                                                                                                                                                                                                                                                                                                                                                                                                                                                                                                                         | 3400 Cedar Park Road          |    |
| 9 CHARLOTTE PARK                                                                                                                                                                                                                                                                                                                                                                                                                                                                                                                                                                                                                                                                                                                                                                                                                                                                                                                                                                                                                                                                                                                                                                                                                                                                                                                                                                                                                                                                                                                                                                                                                                                                                                                                                                                                                                                                                                                                                                                                                                                                                                               | 401 S. Dewey Street           | _  |
| 10 CHRISTIANSON PARK                                                                                                                                                                                                                                                                                                                                                                                                                                                                                                                                                                                                                                                                                                                                                                                                                                                                                                                                                                                                                                                                                                                                                                                                                                                                                                                                                                                                                                                                                                                                                                                                                                                                                                                                                                                                                                                                                                                                                                                                                                                                                                           | 350 Interlaken Road           |    |
| 11 DAY FARM/HERITAGE ACRES Interpretive Center, paved bike/walking path, native shoreline planting demonstration project                                                                                                                                                                                                                                                                                                                                                                                                                                                                                                                                                                                                                                                                                                                                                                                                                                                                                                                                                                                                                                                                                                                                                                                                                                                                                                                                                                                                                                                                                                                                                                                                                                                                                                                                                                                                                                                                                                                                                                                                       | 507 Lake Avenue               |    |
| <b>12 DOG PARK</b> Off-leash areas, paved walking path, shade structures, water, small dog and all dog areas                                                                                                                                                                                                                                                                                                                                                                                                                                                                                                                                                                                                                                                                                                                                                                                                                                                                                                                                                                                                                                                                                                                                                                                                                                                                                                                                                                                                                                                                                                                                                                                                                                                                                                                                                                                                                                                                                                                                                                                                                   | 1450 S. Prairie Avenue        |    |
| 13 EAST BELLE VUE PARK                                                                                                                                                                                                                                                                                                                                                                                                                                                                                                                                                                                                                                                                                                                                                                                                                                                                                                                                                                                                                                                                                                                                                                                                                                                                                                                                                                                                                                                                                                                                                                                                                                                                                                                                                                                                                                                                                                                                                                                                                                                                                                         | 300 E. Belle Vue Road         |    |
| 14 EAST SIDE PARK                                                                                                                                                                                                                                                                                                                                                                                                                                                                                                                                                                                                                                                                                                                                                                                                                                                                                                                                                                                                                                                                                                                                                                                                                                                                                                                                                                                                                                                                                                                                                                                                                                                                                                                                                                                                                                                                                                                                                                                                                                                                                                              | 1310 Budd Street              |    |
| <b>15 GOMSRUD PARK</b> Swimming beach, large playground, sand volleyball (5), basketball, horseshoe, pickleball                                                                                                                                                                                                                                                                                                                                                                                                                                                                                                                                                                                                                                                                                                                                                                                                                                                                                                                                                                                                                                                                                                                                                                                                                                                                                                                                                                                                                                                                                                                                                                                                                                                                                                                                                                                                                                                                                                                                                                                                                | 260 W. Lair Road              | 3: |
| <b>16 HOBO TRAIL PARK</b> Floating bridge, historical markers, nature trail                                                                                                                                                                                                                                                                                                                                                                                                                                                                                                                                                                                                                                                                                                                                                                                                                                                                                                                                                                                                                                                                                                                                                                                                                                                                                                                                                                                                                                                                                                                                                                                                                                                                                                                                                                                                                                                                                                                                                                                                                                                    | 507 Lake Avenue               |    |
| 17 HOLDEN PARK                                                                                                                                                                                                                                                                                                                                                                                                                                                                                                                                                                                                                                                                                                                                                                                                                                                                                                                                                                                                                                                                                                                                                                                                                                                                                                                                                                                                                                                                                                                                                                                                                                                                                                                                                                                                                                                                                                                                                                                                                                                                                                                 | 710 Washington Avenue         |    |
| 18 JEFFREY KOT FIELDS<br>6 regulation (1 lighted) and 3 practice soccer<br>fields, concession stand                                                                                                                                                                                                                                                                                                                                                                                                                                                                                                                                                                                                                                                                                                                                                                                                                                                                                                                                                                                                                                                                                                                                                                                                                                                                                                                                                                                                                                                                                                                                                                                                                                                                                                                                                                                                                                                                                                                                                                                                                            | 1801 S. Prairie Avenue        |    |
| 19 LAKE AIRES PARK<br>Canoe/kayak launch                                                                                                                                                                                                                                                                                                                                                                                                                                                                                                                                                                                                                                                                                                                                                                                                                                                                                                                                                                                                                                                                                                                                                                                                                                                                                                                                                                                                                                                                                                                                                                                                                                                                                                                                                                                                                                                                                                                                                                                                                                                                                       | 350 Lake Aires Road           |    |
| 20 LINCOLN PARK<br>Livingston Log Cabin, shelter house                                                                                                                                                                                                                                                                                                                                                                                                                                                                                                                                                                                                                                                                                                                                                                                                                                                                                                                                                                                                                                                                                                                                                                                                                                                                                                                                                                                                                                                                                                                                                                                                                                                                                                                                                                                                                                                                                                                                                                                                                                                                         | 1301 N. North Avenue          |    |
| 21 METHODIST HOME GREEN BELT                                                                                                                                                                                                                                                                                                                                                                                                                                                                                                                                                                                                                                                                                                                                                                                                                                                                                                                                                                                                                                                                                                                                                                                                                                                                                                                                                                                                                                                                                                                                                                                                                                                                                                                                                                                                                                                                                                                                                                                                                                                                                                   | 600 Shoreacres Drive          |    |
| 22 STEVE PIERCE PARK                                                                                                                                                                                                                                                                                                                                                                                                                                                                                                                                                                                                                                                                                                                                                                                                                                                                                                                                                                                                                                                                                                                                                                                                                                                                                                                                                                                                                                                                                                                                                                                                                                                                                                                                                                                                                                                                                                                                                                                                                                                                                                           | 1022 Albion Avenue            |    |
| 23 SYLVANIA PARK<br>Bandshell, shelter house                                                                                                                                                                                                                                                                                                                                                                                                                                                                                                                                                                                                                                                                                                                                                                                                                                                                                                                                                                                                                                                                                                                                                                                                                                                                                                                                                                                                                                                                                                                                                                                                                                                                                                                                                                                                                                                                                                                                                                                                                                                                                   | 401 Lake Avenue               |    |
| 24 TENTH STREET PARK                                                                                                                                                                                                                                                                                                                                                                                                                                                                                                                                                                                                                                                                                                                                                                                                                                                                                                                                                                                                                                                                                                                                                                                                                                                                                                                                                                                                                                                                                                                                                                                                                                                                                                                                                                                                                                                                                                                                                                                                                                                                                                           | 430 E. 10th Street            |    |
| 25 SIOUX PARK                                                                                                                                                                                                                                                                                                                                                                                                                                                                                                                                                                                                                                                                                                                                                                                                                                                                                                                                                                                                                                                                                                                                                                                                                                                                                                                                                                                                                                                                                                                                                                                                                                                                                                                                                                                                                                                                                                                                                                                                                                                                                                                  | 1030 Sioux Avenue             |    |
| 26 VETERANS PARK                                                                                                                                                                                                                                                                                                                                                                                                                                                                                                                                                                                                                                                                                                                                                                                                                                                                                                                                                                                                                                                                                                                                                                                                                                                                                                                                                                                                                                                                                                                                                                                                                                                                                                                                                                                                                                                                                                                                                                                                                                                                                                               | 402 E. 3rd Street             |    |
| 27 WARD PARK                                                                                                                                                                                                                                                                                                                                                                                                                                                                                                                                                                                                                                                                                                                                                                                                                                                                                                                                                                                                                                                                                                                                                                                                                                                                                                                                                                                                                                                                                                                                                                                                                                                                                                                                                                                                                                                                                                                                                                                                                                                                                                                   | 200 Albion Avenue             |    |
| 28 WEST BELLE VUE                                                                                                                                                                                                                                                                                                                                                                                                                                                                                                                                                                                                                                                                                                                                                                                                                                                                                                                                                                                                                                                                                                                                                                                                                                                                                                                                                                                                                                                                                                                                                                                                                                                                                                                                                                                                                                                                                                                                                                                                                                                                                                              | 171 W. Belle Vue Road         |    |
| 29 WINNEBAGO AVENUE<br>SPORTS COMPLEX                                                                                                                                                                                                                                                                                                                                                                                                                                                                                                                                                                                                                                                                                                                                                                                                                                                                                                                                                                                                                                                                                                                                                                                                                                                                                                                                                                                                                                                                                                                                                                                                                                                                                                                                                                                                                                                                                                                                                                                                                                                                                          | 425 Winnebago Avenue          |    |