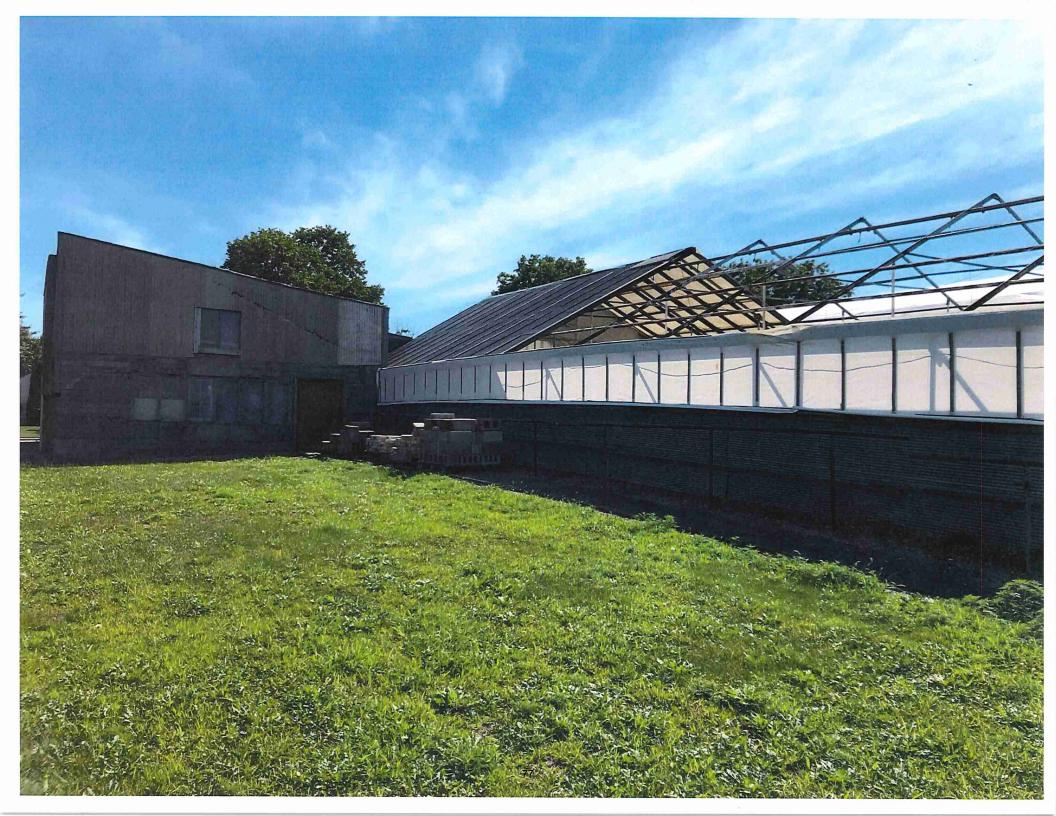

ws:

Beginning at the southwest corner of Block Four of Taylor & Johnsons Second Addition to the Village (now City) of Fairmont, Martin County, Minnesota according to the plat on file and of record in the office of the County Recorder; thence and of record in the office of the County Recorder; thence North 90 degrees 00 minutes 00 seconds East (assumed to achieve to a chiseled cross survey marker; thence North 0 degrees 14 minutes 48 seconds West a distance of 150.00 feet to an iron pipe survey marker; thence South 90 degrees 00 minutes 00 seconds West a distance of 60.00 feet to an iron pipe survey marker on the west line of Block Four; thence South 0 degrees 14 minutes 48 seconds East along the west line of Block Four a distance of 150.00 feet to the point of beginning.

SCHEDULE "A"



















**MEETING DATE:** August 24, 2020

**SUBJECT:** Amended Power Purchase Agreement with SMMPA

**REVIEWED BY:** Cathy Reynolds, City Administrator

### **SUBJECT INITIATION BY:**

| _ |    |         |       |   |       |         |            |           |
|---|----|---------|-------|---|-------|---------|------------|-----------|
|   | Pe | etition | Board | X | Staff | Council | Commission | Committee |

SUBJECT BACKGROUND: Troy Nemmers, PE, Director of Public Works/City Engineer

INTRODUCED BY: Troy Nemmers, PE, Director of Public Works/City Engineer

**COUNCIL LIAISON:** Councilor Hasek

### **TYPE OF ACTION:**

| X | Motion (Voice Vote)               | Resolution (Roll Call) | Discussion       |
|---|-----------------------------------|------------------------|-----------