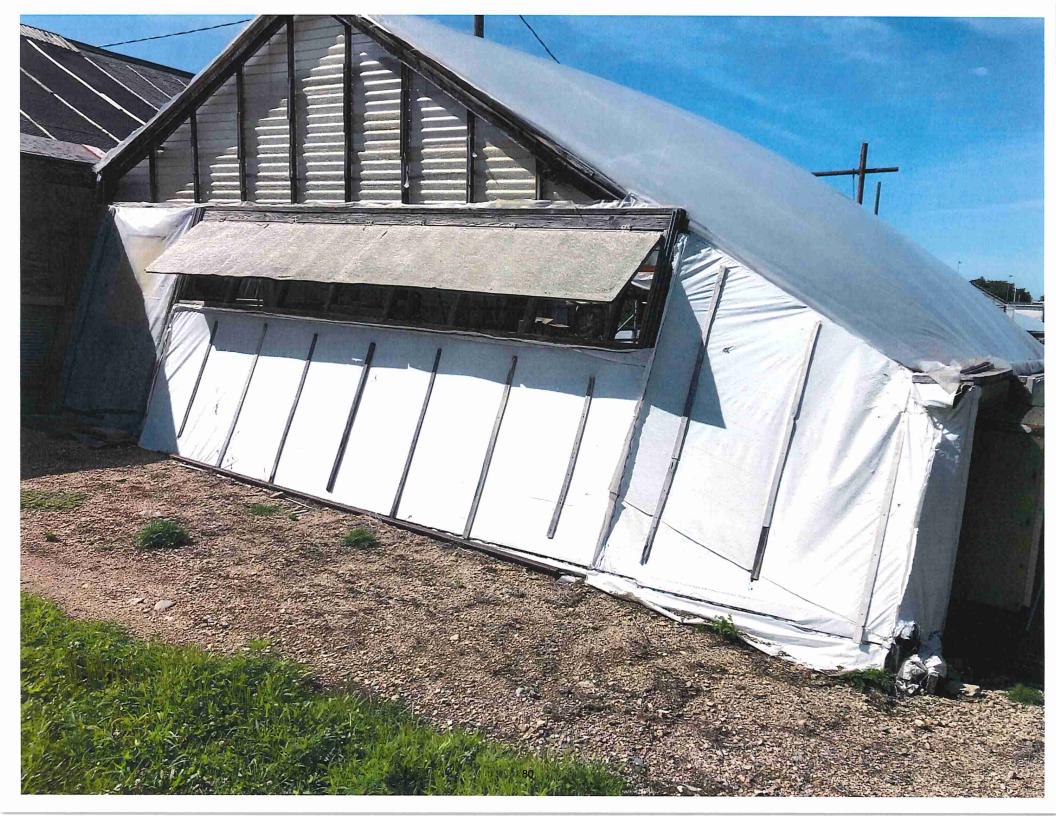

eginning at the southwest corner of Block Four of Taylor & Johnsons Second Addition to the Village (now City) of Fairmont, Martin County, Minnesota according to the plat on file and of record in the office of the County Recorder; thence and of record in the office of the County Recorder; thence North 90 degrees 00 minutes 00 seconds East (assumed to achieve to a chiseled cross survey marker; thence North 0 degrees 14 minutes 48 seconds West a distance of 150.00 feet to an iron pipe survey marker; thence South 90 degrees 00 minutes 00 seconds West a distance of 60.00 feet to an iron pipe survey marker on the west line of Block Four; thence South 0 degrees 14 minutes 48 seconds East along the west line of Block Four a distance of 150.00 feet to the point of beginning.

SCHEDULE "A"



















**MEETING DATE:** August 24, 2020

**SUBJECT:** Amended Power Purchase Agreement with SMMPA

**REVIEWED BY:** Cathy Reynolds, City Administrator

### **SUBJECT INITIATION BY:**

| _ |    |         |       |   |       |         |            |           |
|---|----|---------|-------|---|-------|---------|------------|-----------|
|   | Pe | etition | Board | X | Staff | Council | Commission | Committee |

SUBJECT BACKGROUND: Troy Nemmers, PE, Director of Public Works/City Engineer

INTRODUCED BY: Troy Nemmers, PE, Director of Public Works/City Engineer

**COUNCIL LIAISON:** Councilor Hasek

### **TYPE OF ACTION:**

| X | Motion (Voice Vote)               | Resolution (Roll Call) | Discussion       |
|---|-----------------------------------|------------------------|-----------------