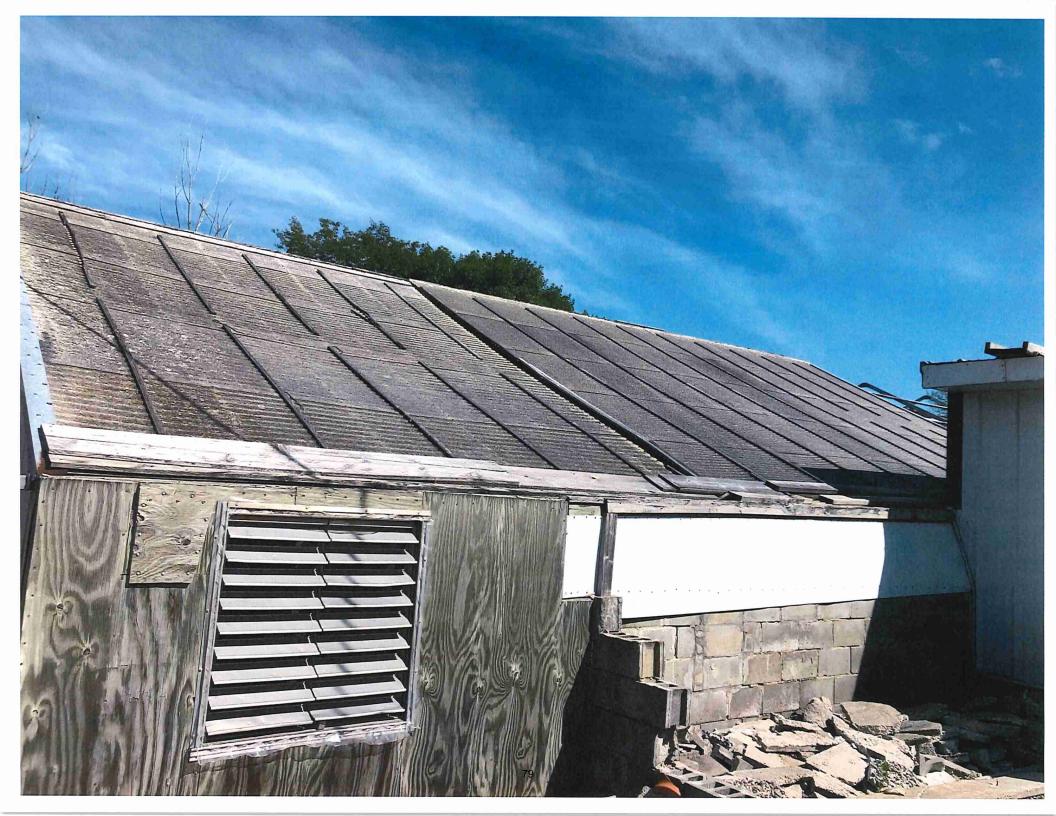

Beginning at the southwest corner of Block Four of Taylor & Johnsons Second Addition to the Village (now City) of Fairmont, Martin County, Minnesota according to the plat on file and of record in the office of the County Recorder; thence and of record in the office of the County Recorder; thence North 90 degrees 00 minutes 00 seconds East (assumed to achieve to a chiseled cross survey marker; thence North 0 degrees 14 minutes 48 seconds West a distance of 150.00 feet to an iron pipe survey marker; thence South 90 degrees 00 minutes 00 seconds West a distance of 60.00 feet to an iron pipe survey marker on the west line of Block Four; thence South 0 degrees 14 minutes 48 seconds East along the west line of Block Four a distance of 150.00 feet to the point of beginning.

SCHEDULE "A"



















**MEETING DATE:** August 24, 2020

**SUBJECT:** Amended Power Purchase Agreement with SMMPA

**REVIEWED BY:** Cathy Reynolds, City Administrator

### **SUBJECT INITIATION BY:**

| _ |    |         |       |   |       |         |            |           |
|---|----|---------|-------|---|-------|---------|------------|-----------|
|   | Pe | etition | Board | X | Staff | Council | Commission | Committee |

SUBJECT BACKGROUND: Troy Nemmers, PE, Director of Public Works/City Engineer

INTRODUCED BY: Troy Nemmers, PE, Director of Public Works/City Engineer

**COUNCIL LIAISON:** Councilor Hasek

### **TYPE OF ACTION:**

| X | Motion (Voice Vote)               | Resolution (Roll Call) | Discussion       |
|---|-----------------------------------|------------------------|---------------