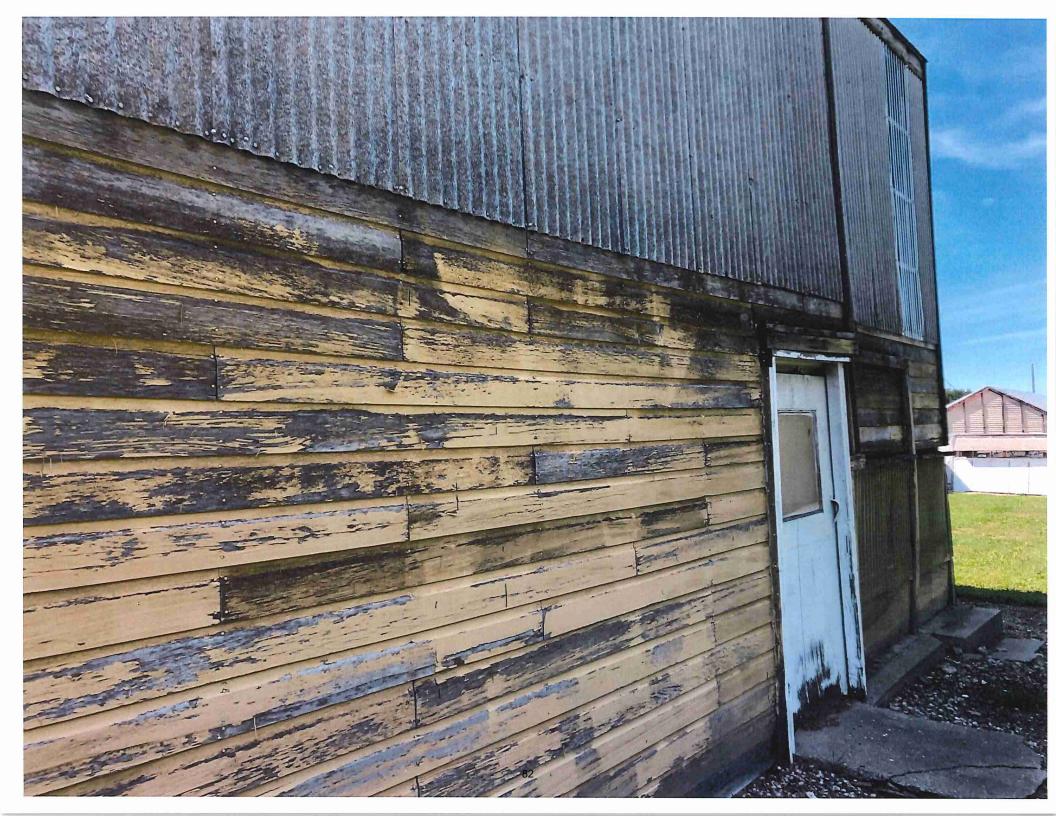

Reynolds presented a policy to standardize the process and the handling of blighted properties and the availability of affordable housing within the City. Council Member Hasek made a motion to approve the adoption of the Housing Demolition Program Policy. Council Member Cyphers seconded the motion and the motion carried.