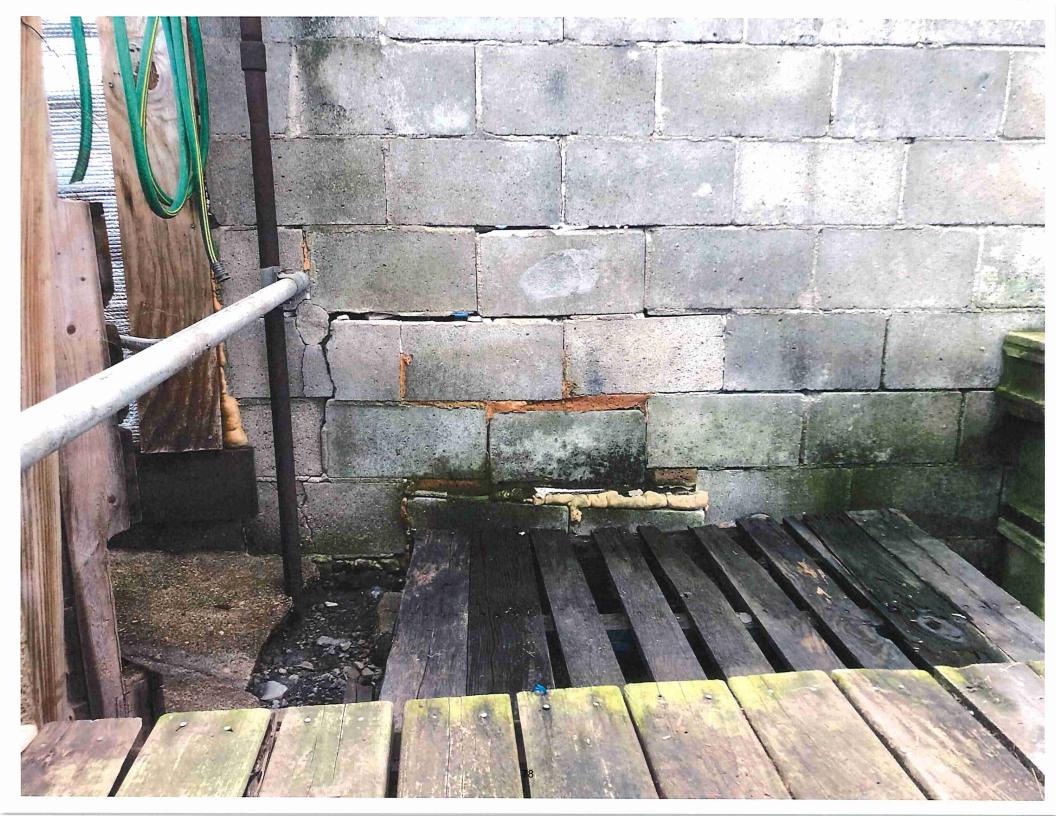

:

Beginning at the southwest corner of Block Four of Taylor & Johnsons Second Addition to the Village (now City) of Fairmont, Martin County, Minnesota according to the plat on file and of record in the office of the County Recorder; thence and of record in the office of the County Recorder; thence North 90 degrees 00 minutes 00 seconds East (assumed to achieve to a chiseled cross survey marker; thence North 0 degrees 14 minutes 48 seconds West a distance of 150.00 feet to an iron pipe survey marker; thence South 90 degrees 00 minutes 00 seconds West a distance of 60.00 feet to an iron pipe survey marker on the west line of Block Four; thence South 0 degrees 14 minutes 48 seconds East along the west line of Block Four a distance of 150.00 feet to the point of beginning.

SCHEDULE "A"



















**MEETING DATE:** August 24, 2020

**SUBJECT:** Amended Power Purchase Agreement with SMMPA

**REVIEWED BY:** Cathy Reynolds, City Administrator

### **SUBJECT INITIATION BY:**

| _ |    |         |       |   |       |         |            |           |
|---|----|---------|-------|---|-------|---------|------------|-----------|
|   | Pe | etition | Board | X | Staff | Council | Commission | Committee |

SUBJECT BACKGROUND: Troy Nemmers, PE, Director of Public Works/City Engineer

INTRODUCED BY: Troy Nemmers, PE, Director of Public Works/City Engineer

**COUNCIL LIAISON:** Councilor Hasek

### **TYPE OF ACTION:**

| X | Motion (Voice Vote)               | Resolution (Roll Call) | Discussion       |
|---|-----------------------------------|------------------------|-------------