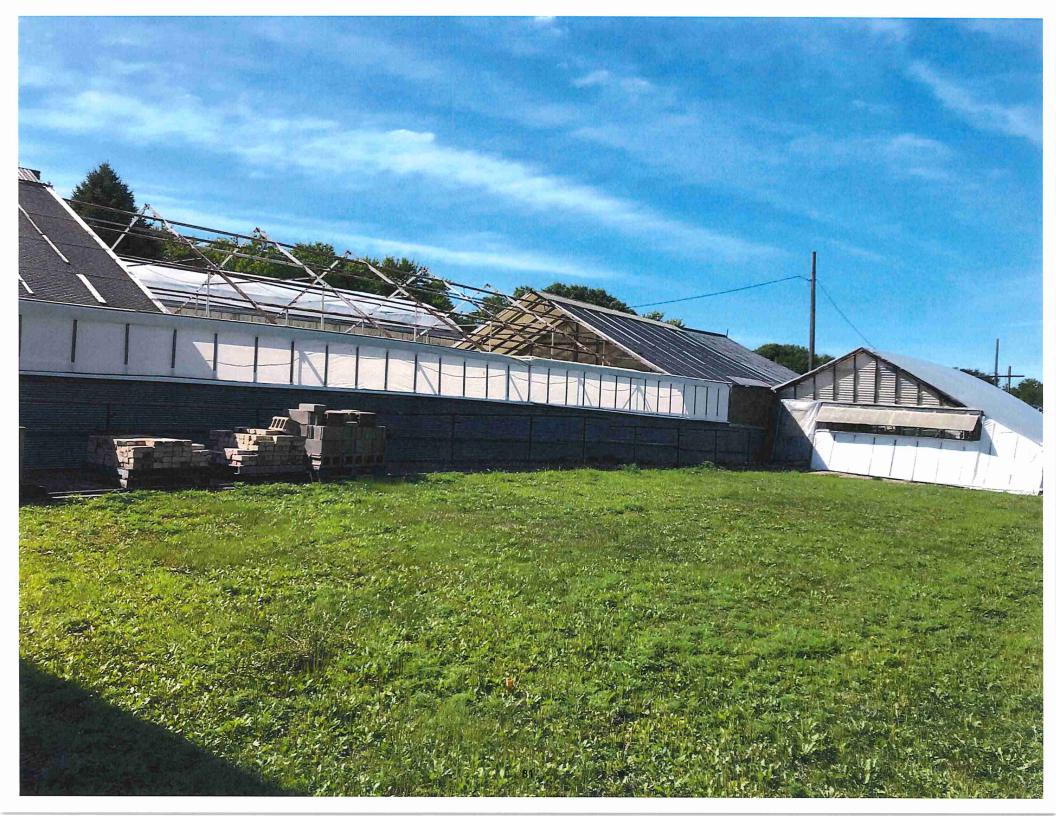

inning at the southwest corner of Block Four of Taylor & Johnsons Second Addition to the Village (now City) of Fairmont, Martin County, Minnesota according to the plat on file and of record in the office of the County Recorder; thence and of record in the office of the County Recorder; thence North 90 degrees 00 minutes 00 seconds East (assumed to achieve to a chiseled cross survey marker; thence North 0 degrees 14 minutes 48 seconds West a distance of 150.00 feet to an iron pipe survey marker; thence South 90 degrees 00 minutes 00 seconds West a distance of 60.00 feet to an iron pipe survey marker on the west line of Block Four; thence South 0 degrees 14 minutes 48 seconds East along the west line of Block Four a distance of 150.00 feet to the point of beginning.

SCHEDULE "A"



















**MEETING DATE:** August 24, 2020

**SUBJECT:** Amended Power Purchase Agreement with SMMPA

**REVIEWED BY:** Cathy Reynolds, City Administrator

### **SUBJECT INITIATION BY:**

| _ |    |         |       |   |       |         |            |           |
|---|----|---------|-------|---|-------|---------|------------|-----------|
|   | Pe | etition | Board | X | Staff | Council | Commission | Committee |

SUBJECT BACKGROUND: Troy Nemmers, PE, Director of Public Works/City Engineer

INTRODUCED BY: Troy Nemmers, PE, Director of Public Works/City Engineer

**COUNCIL LIAISON:** Councilor Hasek

### **TYPE OF ACTION:**

| X | Motion (Voice Vote)               | Resolution (Roll Call) | Discussion       |
|---|-----------------------------------|------------------------|------------------|