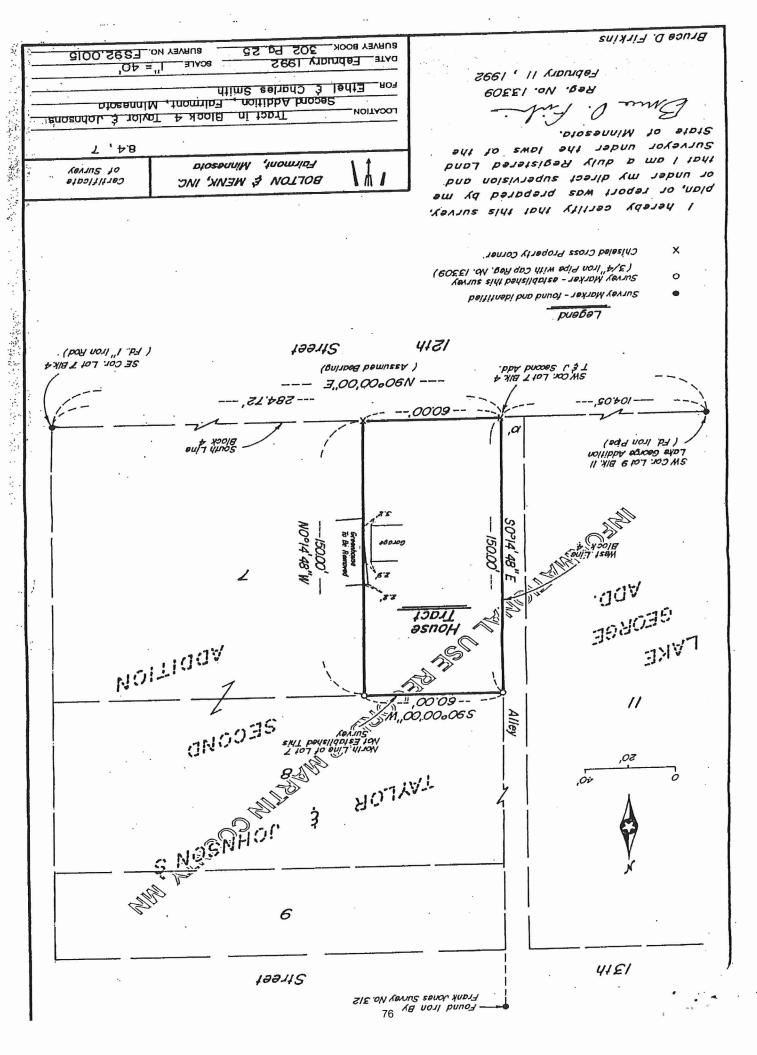

lows:

Beginning at the southwest corner of Block Four of Taylor & Johnsons Second Addition to the Village (now City) of Fairmont, Martin County, Minnesota according to the plat on file and of record in the office of the County Recorder; thence and of record in the office of the County Recorder; thence North 90 degrees 00 minutes 00 seconds East (assumed to achieve to a chiseled cross survey marker; thence North 0 degrees 14 minutes 48 seconds West a distance of 150.00 feet to an iron pipe survey marker; thence South 90 degrees 00 minutes 00 seconds West a distance of 60.00 feet to an iron pipe survey marker on the west line of Block Four; thence South 0 degrees 14 minutes 48 seconds East along the west line of Block Four a distance of 150.00 feet to the point of beginning.

SCHEDULE "A"



















**MEETING DATE:** August 24, 2020

**SUBJECT:** Amended Power Purchase Agreement with SMMPA

**REVIEWED BY:** Cathy Reynolds, City Administrator

### **SUBJECT INITIATION BY:**

| _ |    |         |       |   |       |         |            |           |
|---|----|---------|-------|---|-------|---------|------------|-----------|
|   | Pe | etition | Board | X | Staff | Council | Commission | Committee |

SUBJECT BACKGROUND: Troy Nemmers, PE, Director of Public Works/City Engineer

INTRODUCED BY: Troy Nemmers, PE, Director of Public Works/City Engineer

**COUNCIL LIAISON:** Councilor Hasek

### **TYPE OF ACTION:**

| X | Motion (Voice Vote)               | Resolution (Roll Call) | Discussion       |
|---|-----------------------------------|------------------------|---------