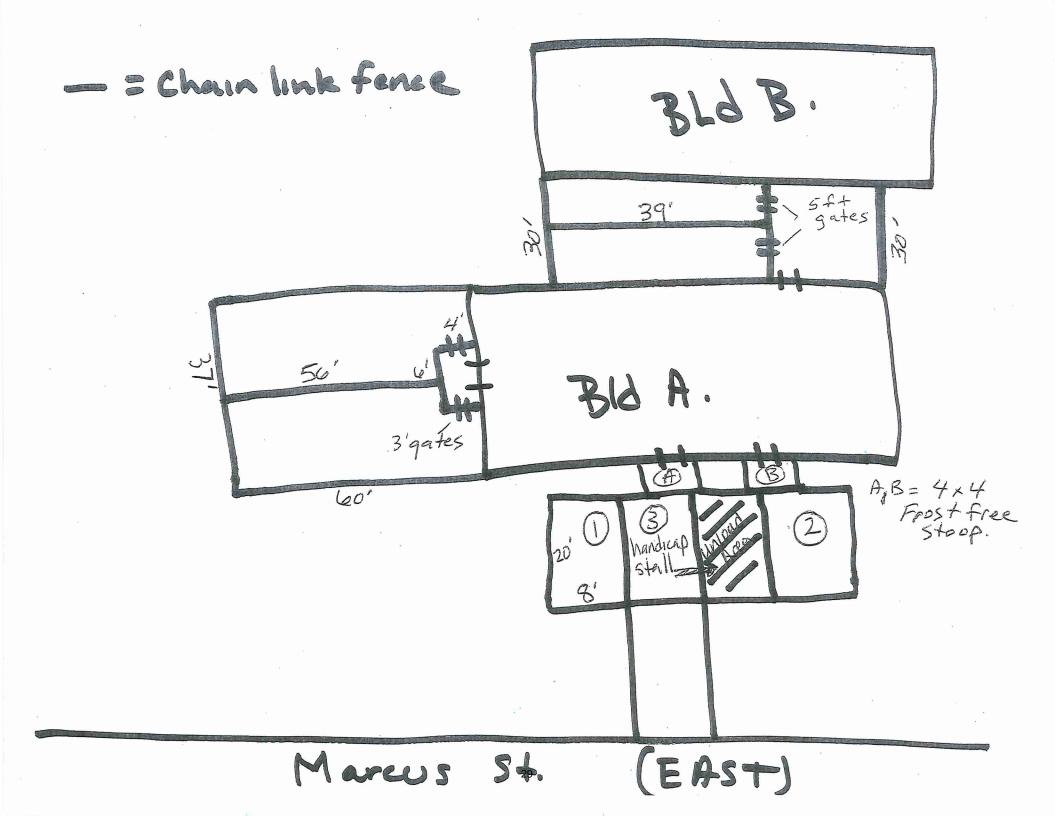

**Plan:** I plan to start by offering twenty four kennels to start with in the building closest to the street with plan to grow into the second building as revenue starts to be generated. I will also offer grooming in the building that will generate another needed service. I will also have a self-serve pet wash that will operate similar to a car wash - where you come and go as you like with a small area in closed with outside access. There will be enclosed outdoor runs for the dogs to exercise and use the bathroom. I am also utilizing all local businesses for my remodel which include: Hertzke construction, A-Ok Plumb/heat, TnT Fencing, and Henway Manufacturing.

Thank you for your time and consideration, Britney Kawecki 952-210-1431

30 = / 165.25 20 30' 36' Proposed Storage Shed Existing Bldg 59:25 30'

1.041 Marcus St.