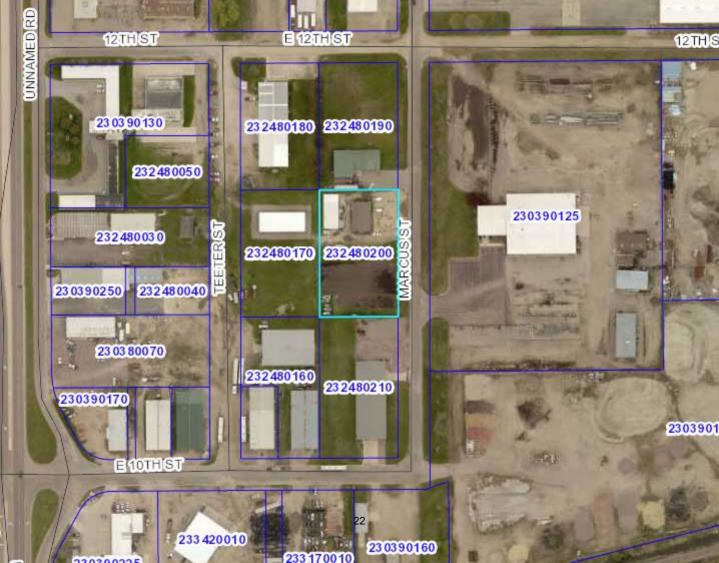

# **GENERAL INFORMATION**

Applicant: Britney Kawecki

Property Owner: Britney Kawecki

Request: To approve a Conditional Use Permit for a kennel business in a Light Industrial (I1) district.

Address: 1041 Marcus Street Parcel Number(s): 23.248.0200 Zoning: Light Industrial (I1)

Surrounding Land Use: Light Industrial (I1), Heavy Industrial (I2)

Application Date: October 20, 2020 Review Date: November 10, 2020

# **BACKGROUND**

The applicant is requesting a Conditional Use Permit to operate a kennel business at 1041 Marcus Street. The lot is the former location of a fur harvesting business and is zoned Light Industrial (I1). Surrounding the lot are light industrial uses, and the land across the street is zoned Heavy Industrial (I2). Two structures are placed on the property. The applicant intends to use the easternmost for kennels and administration. The westernmost building is proposed to be used as storage.