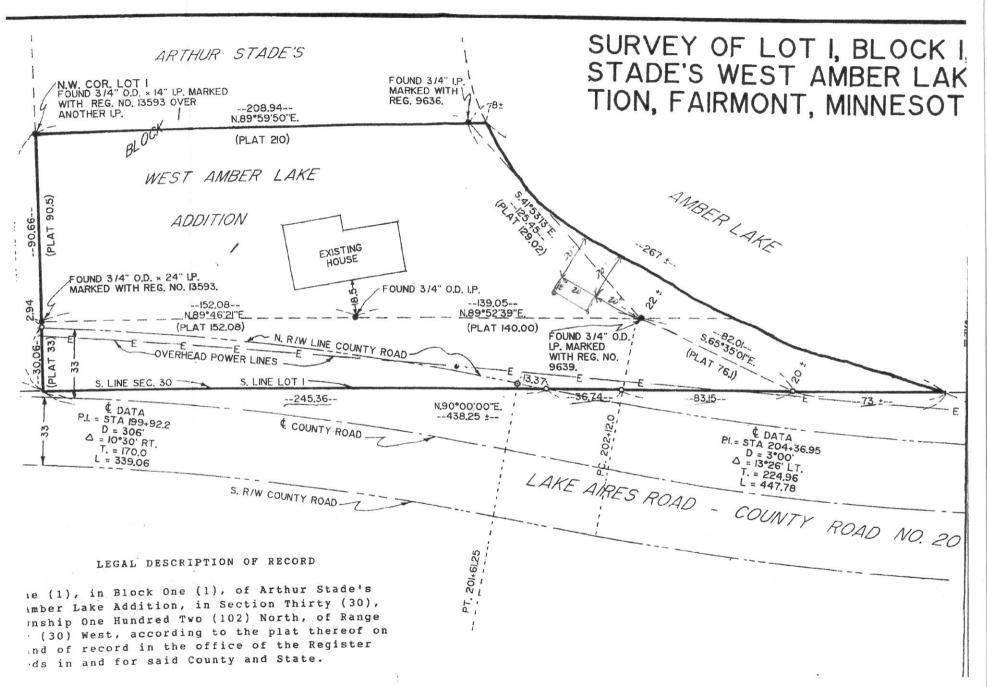

# LEGAL DESCRIPTION OF RECORD

Lot One (1), in Block One (1), of Arthur Stade's West Amber Lake Addition, in Section Thirty (30), of Township One Hundred Two (102) North, of Range Thirty (30) West, according to the plat thereof on file and of record in the office of the Register of Deeds in and for said County and State.