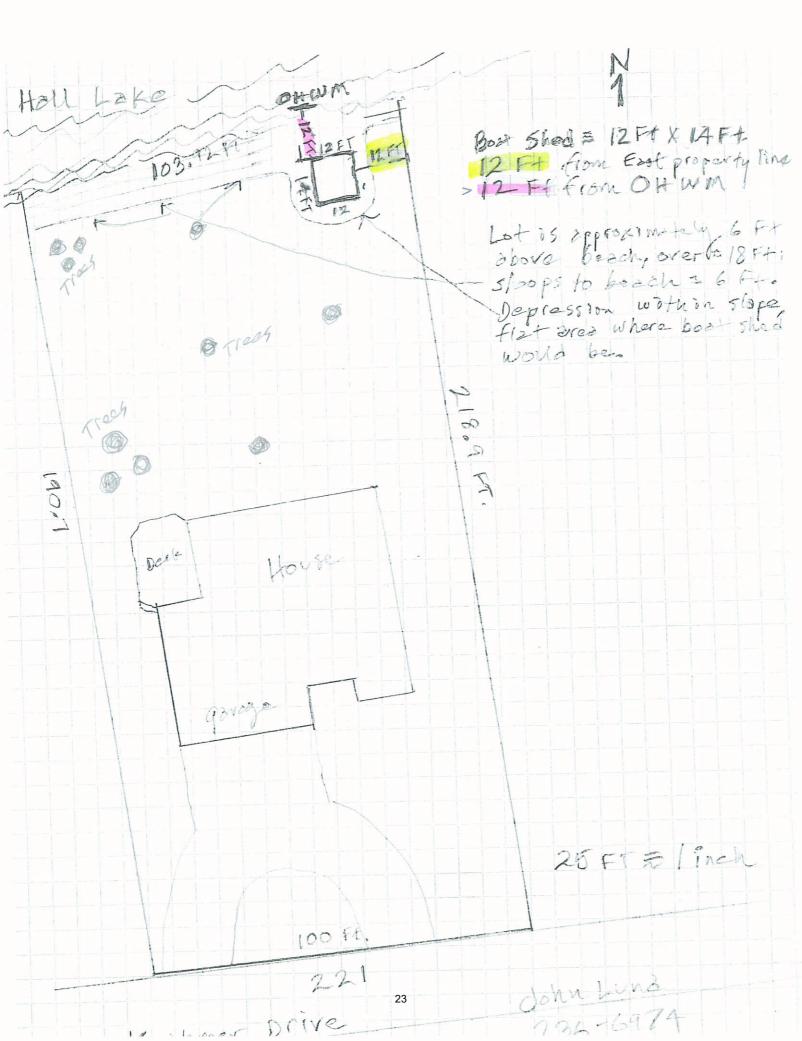

# Dear Planning Commission-

I am requesting to place a boat house in my back yard near Hall Lake. It would be approximately 12 feet by 14 feet. It would be at least 12 feet from the OHWM and the property line. It would be finished with siding and shingles to match the house. It would have no impact on the lake nor the shoreline.

Thank-you for your consideration.

John Lund

Sincerely- John Lund

| Age Age                                                                                                                                                                                                                                                                                                                                                                                                                                                                                | enda Item: 9.2          |
|----------------------------------------------------------------------------------------------------------------------------------------------------------------------------------------------------------------------------------------------------------------------------------------------------------------------------------------------------------------------------------------------------------------------------------------------------------------------------------------|-------------------------|
| From: Peter Bode, Planner & Zoning Official                                                                                                                                                                                                                                                                                                                                                                                                                                            |                         |
| To: Mayor and City Council                                                                                                                                                                                                                                                                                                                                                                                                                                                             |                         |
| Subject: CUP Request for a Boathouse at 420 Lake Aires Rd                                                                                                                                                                                                                                                                                                                                                                                                                              |                         |
| Policy/Action Requested: Motion to approve or deny the permit.                                                                                                                                                                                                                                                                                                                                                                                                                         |                         |
| Vote Required:X Simple Majority Roll Call                                                                                                                                                                                                                                                                                                                                                                                                                                              |                         |
| <b>Recommendation</b> : The Planning Commission recommends denial of the permit.                                                                                                                                                                                                                                                                                                                                                                                                       |                         |
| <b>Overview</b> : On October 4, 2022, the Planning Commission held a public hearing to review a request for a permit (CUP) to place a boathouse at 420 Lake Aires Road. The proposed boathouse would be placed applied from the ordinary high water level (OHWL) of Amber Lake.                                                                                                                                                                                                        |                         |
| The property owner proposes to use the structure for the storage of boating and marine equipment - meeting of what the City's shoreland management code considers to be a boathouse. Boathouses are conditional in management overlay district, meaning this request would need to be granted with a CUP. CUPs may only proposal meets the requirements of the zoning districts in which it is located.                                                                                | in the shoreland        |
| The shoreland management code establishes that all structures must be set back 50 feet from OHWL and a specific exemption for boathouses.                                                                                                                                                                                                                                                                                                                                              | does not provide        |
| Minnesota Department of Natural Resources (DNR) have provided comment for this request. In their lett that the City's definition of a boathouse does not match state rule definition. By state definition, the proposulud be considered a "water oriented accessory structure" instead of a boathouse and be subject to a 10-from OHWL. However, the City's shoreland management ordinance does not allow this.                                                                        | osed structure          |
| The Planning Commission, upon evaluation and discussion, voted to recommend denial of the permit bed proposal would violate the shoreland management ordinance's 50-foot setback for structures from OHWI Commission also discussed: (1) not having the authority to grant a variance for setback requirements unli Zoning Appeals; and (2) that the in-progress overall zoning code update should include an update to the smanagement ordinance to clarify the status of boathouses. | L. The ike the Board of |
| City Council may grant the permit if it finds that the proposal meets the requirements of the shoreland may overlay district and the R-1 district. It may deny the permit as recommended by the Planning Commission                                                                                                                                                                                                                                                                    | •                       |
| Further detail for this request can be found in the attached packet prepared by staff.                                                                                                                                                                                                                                                                                                                                                                                                 |                         |
| Budget Impact: None                                                                                                                                                                                                                                                                                                                                                                                                                                                                    |                         |
| Attachments: (1) Staff memo to Planning Commission (2) DNR comment (3) Application for CUP                                                                                                                                                                                                                                                                                                                                                                                             |                         |
| **************************************                                                                                                                                                                                                                                                                                                                                                                                                                                                 |                         |
| ************************                                                                                                                                                                                                                                                                                                                                                                                                                                                               |                         |