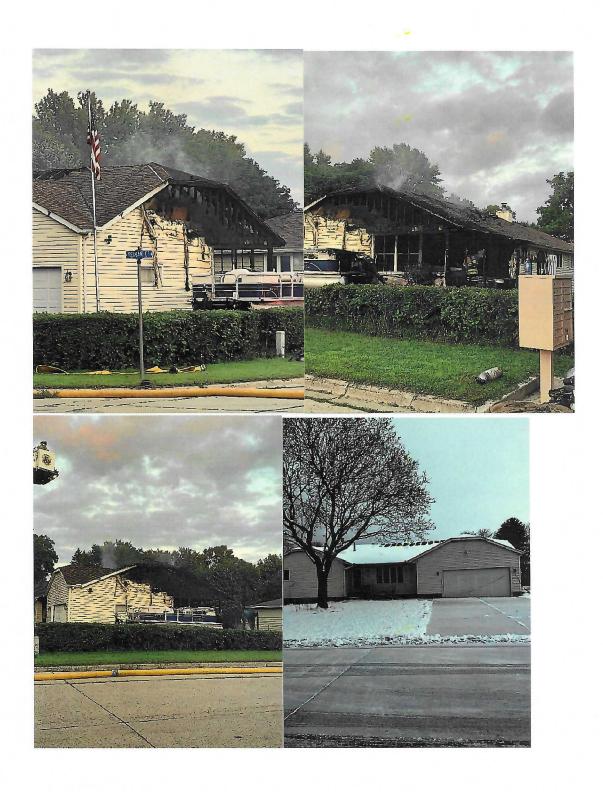

Agenda Item: 6.C.2 From: Cathy Reynolds, City Administrator Mayor and City Council To: **Subject**: Housing Demolition Funds Request Policy/Action Requested: Motion to approve housing demolition funds for 819 Reiman Court **Vote Required**: \_\_X\_\_ Simple Majority \_\_\_\_ Roll Call **Recommendation**: Staff recommends approval of the request. Overview: John Hughes has applied for housing demolition assistance for his home at 819 Reiman Court. The home was destroyed by a fire on August 16, 2022. The estimate for the demolition of the home is \$25,368. The home was insured, and the insurance will pay a portion of the demolition costs. The city's policy is to pay for half of the demolition costs up to \$5000. The city will not pay for any portion that is covered by insurance. **Budget Impact**: Funds are budgeted each year for housing demolition assistance. There are funds available in that account for this request. **Attachments:** Program Application and attachments Council Action: \_\_\_\_

This is a mix of photos from right after the fire and Most recently on 11-17-22.

The demo will include the entire house including the basement with fill to smooth the overall lot.

John Hughes

11-17-22

Agenda Item: 6.C.3 From: Patricia J. Monsen, City Clerk Mayor and City Council To: **Subject**: Application for Premises Gambling Permit Policy/Action Requested: Motion to approve Resolution 2022-39, Premises Permit for Charitable Gambling at Fairmont Brewing Company **Vote Required**: \_\_X\_\_ Simple Majority \_\_\_\_ Roll Call **Recommendation**: Staff recommends approval of the request. Overview: The Fairmont Youth Hockey Association will be applying to the State of Minnesota Gambling Enforcement Division for a Premises Permit to conduct charitable gambling at Fairmont Brewing Company located at 414 Downtown Plaza in the City of Fairmont. The State requires city council approval by resolution. **Budget Impact**: **Attachments:** 1. Application 2. Resolution 2022-39 Council Action: