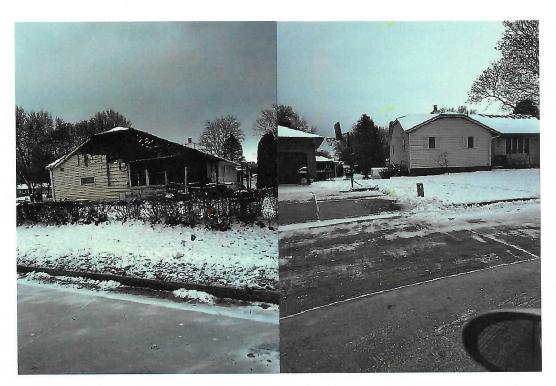

Agenda Item: 6.C.2 From: Cathy Reynolds, City Administrator Mayor and City Council To: **Subject**: Housing Demolition Funds Request Policy/Action Requested: Motion to approve housing demolition funds for 819 Reiman Court **Vote Required**: \_\_X\_\_ Simple Majority \_\_\_\_ Roll Call **Recommendation**: Staff recommends approval of the request. Overview: John Hughes has applied for housing demolition assistance for his home at 819 Reiman Court. The home was destroyed by a fire on August 16, 2022. The estimate for the demolition of the home is \$25,368. The home was insured, and the insurance will pay a portion of the demolition costs. The city's policy is to pay for half of the demolition costs up to \$5000. The city will not pay for any portion that is covered by insurance. **Budget Impact**: Funds are budgeted each year for housing demolition assistance. There are funds available in that account for this request. **Attachments:** Program Application and attachments Council Action: \_\_\_\_

This is a mix of photos from right after the fire and Most recently on 11-17-22.

The demo will include the entire house including the basement with fill to smooth the overall lot.

John Hughes

11-17-22

Agenda Item: 6.C.3 From: Patricia J. Monsen, City Clerk Mayor and City Council To: **Subject**: Application for Premises Gambling Permit Policy/Action Requested: Motion to approve Resolution 2022-39, Premises Permit for Charitable Gambling at Fairmont Brewing Company **Vote Required**: \_\_X\_\_ Simple Majority \_\_\_\_ Roll Call **Recommendation**: Staff recommends approval of the request. Overview: The Fairmont Youth Hockey Association will be applying to the State of Minnesota Gambling Enforcement Division for a Premises Permit to conduct charitable gambling at Fairmont Brewing Company located at 414 Downtown Plaza in the City of Fairmont. The State requires city council approval by resolution. **Budget Impact**: **Attachments:** 1. Application 2. Resolution 2022-39 Council Action: