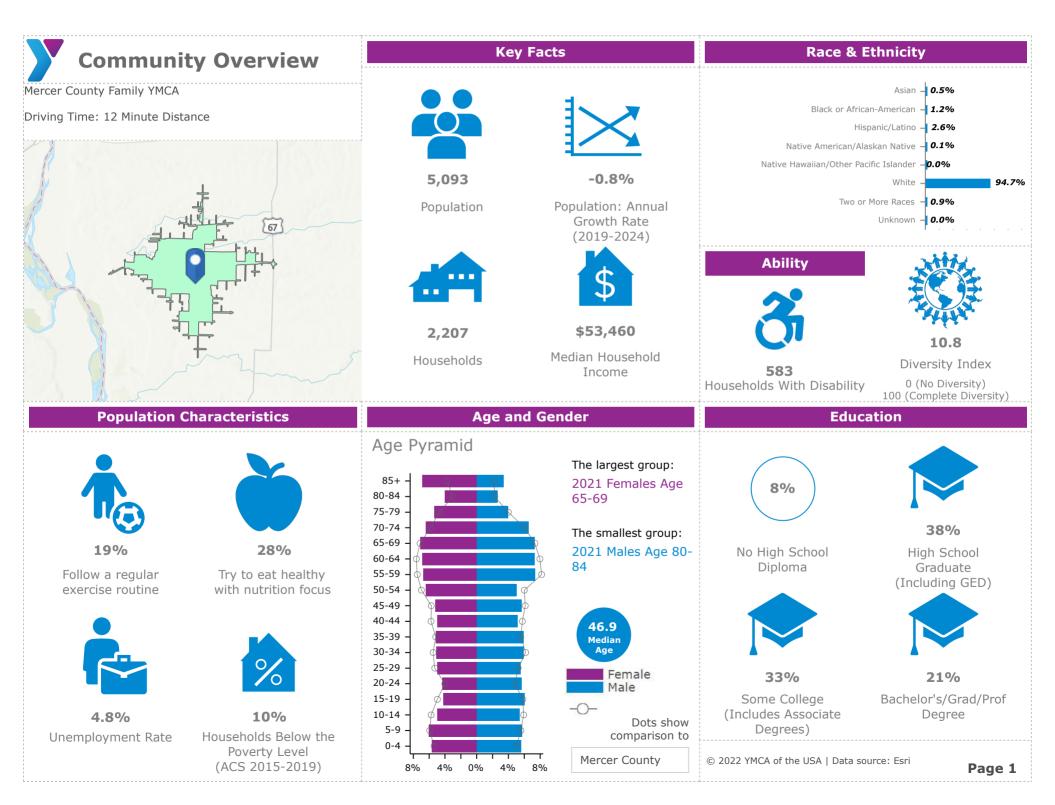

### Other Demographic Information:

Median Household Income of predicted members = \$55,150

Total population of 15,972 2.7% Unemployment Rate Median Age = 47.3

26% are 65 or older; 48% are 25 to 64; 20% are 18 or younger Projected population annual growth rate of -.5% through 2024