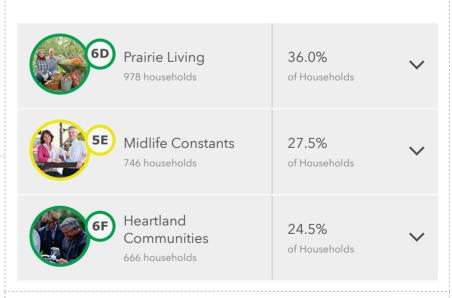

o Civic Organization 5% in 12 months Member of charitable organization Religious -Health org - 15% Educational - 14% 19% Social services - 10% Volunteered for a charity Environmental - 7% in 12 months Arts/cultural - 6%

62%



### Households



5% Youth on Medicaid

(Poverty Indicator)

1,752 **Total Family** Households (ACS 2015-2019)



Nonfamily Households (ACS 2015-2019)



outh (<18)

2019)

21%



2.84

Average Family Size



\$136,115

Median Net Worth

# **Employment Type**

| Professional              | 02 70 |
|---------------------------|-------|
| <b>P/P/</b> Working Class | 31%   |
| Service Industry          | 7%    |

# **Spending**

\$6,134 \$371 Health Care Child Care (Avg) (Avg)



Recreation & Entertainment (Avg)



Groceries (Food - Avg)

# **Esri Tapestry Segments**



Note: The Tapestry Segments LifeMode labels are proprietary to Esri, a third party provider of U.S Census and supplemental data, and may not be a sensitive representation of labels/language most appropriate for your Learn More from Esri community.

© 2022 YMCA of the USA | Data source: Esri

# FYHA - Ice Proforma

| [                                                                               | Year 1