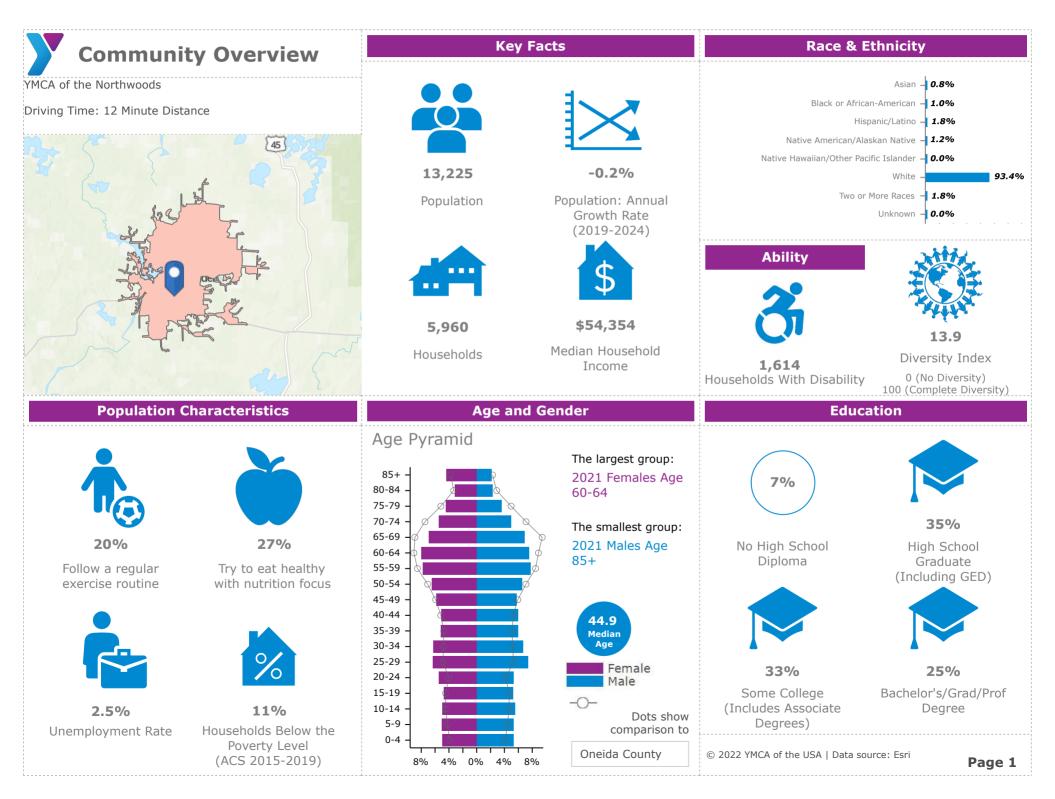

### Other Demographic Information:

Median Household Income of predicted members = \$55,150

Total population of 15,972 2.7% Unemployment Rate Median Age = 47.3

26% are 65 or older; 48% are 25 to 64; 20% are 18 or younger Projected population annual growth rate of -.5% through 2024