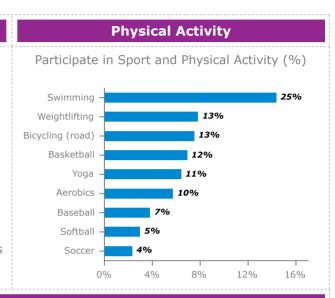

Minutes) 414 N 3rd St, Oskaloosa, Iowa, 52577

Driving Time: 12 Minute Distance

Prepared By Business Analyst for ArcGIS Pro

Latitude: 41.2990

Longitude: -92.6411



Mahaska County YMCA (12 Minutes) 414 N 3rd St, Oskaloosa, Iowa, 52577

Driving Time: 12 Minute Distance

Prepared By Business Analyst for ArcGIS Pro

Latitude: 41.2990

Longitude: -92.6411

# **Community Overview** 414 N 3rd St, Oskaloosa, Iowa, 52577 12 Minutes Youth Population by Age 3,203 Seniors (65+) Youth Population 20% Adult (19-64) 58% outh (<18) 22% 9%

# **Charitable Engagement** Contributed to Civic Organization 4% in 12 months Member of charitable organization Religious -Health org - 15% Educational - 14% 15% Social services - 11% Volunteered for a charity Environmental - 7% in 12 months Arts/cultural - 6%

58%



# Households



Youth on Medicaid

(Poverty Indicator)

3,796 **Total Family** Households (ACS 2015-2019)



2,184 Nonfamily Households (ACS 2015-2019)



Average Family Size

2.94



31%

Households

with Children

(ACS 2015-

2019)

Median Net Worth

# **Employment Type**

| Professional         |     |
|----------------------|-----|
| <b>Morking Class</b> | 32% |
| Service Industry     | 10% |

| g Class    | 32% |
|------------|-----|
| e Industry | 10% |
|            |     |

# **Spending** \$5,021 \$330 Health Care Child Care (Avg) (Avg) \$2,494 \$4,085

Groceries

(Food - Avg)

Recreation &

Entertainment

(Avg)

# **Esri Tapestry Segments**



Note: The Tapestry Segments LifeMode labels are proprietary to Esri, a third party provider of U.S Census and supplemental data, and may n