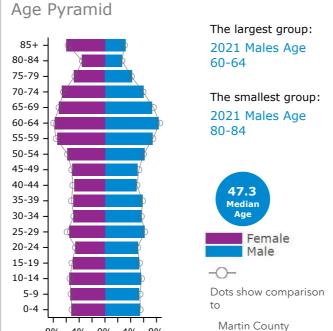

### Other Demographic Information:

Median Household Income of predicted members = \$55,150

Total population of 15,972 2.7% Unemployment Rate Median Age = 47.3

26% are 65 or older; 48% are 25 to 64; 20% are 18 or younger Projected population annual growth rate of -.5% through 2024