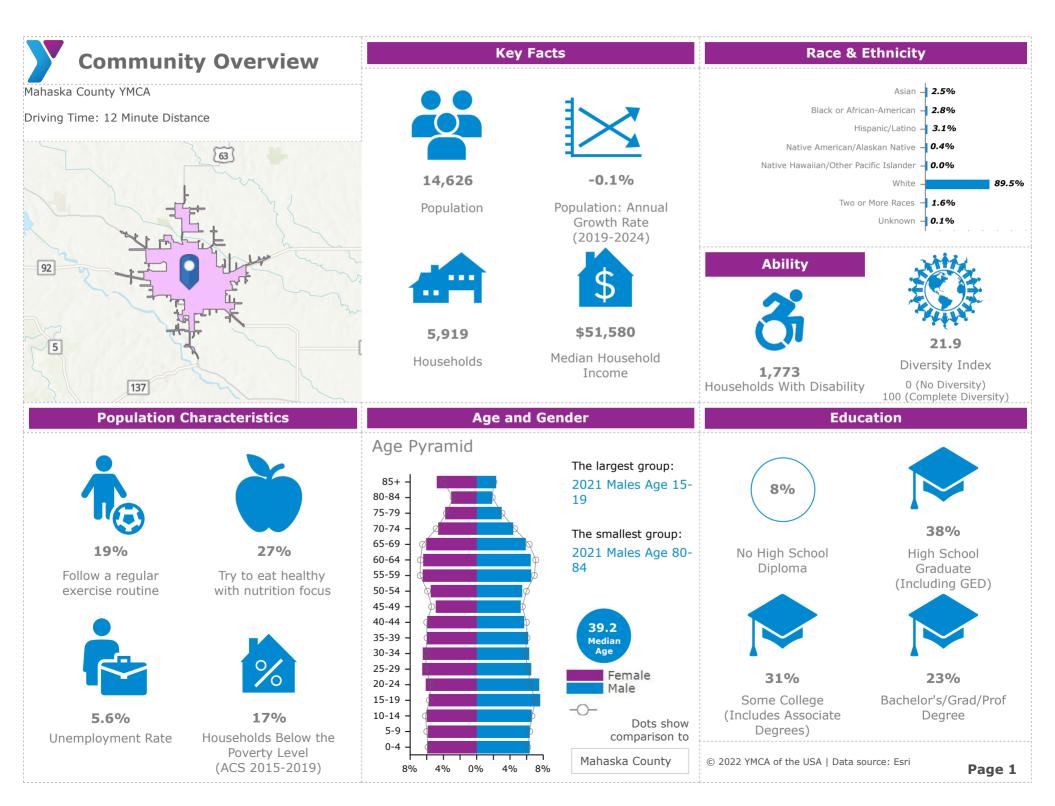

### Other Demographic Information:

Median Household Income of predicted members = \$55,150

Total population of 15,972 2.7% Unemployment Rate Median Age = 47.3

26% are 65 or older; 48% are 25 to 64; 20% are 18 or younger Projected population annual growth rate of -.5% through 2024