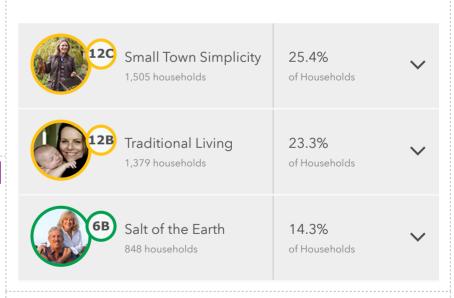

th org - 15% Educational - 14% 15% Social services - 11% Volunteered for a charity Environmental - 7% in 12 months Arts/cultural - 6%

58%



# Households



Youth on Medicaid

(Poverty Indicator)

3,796 **Total Family** Households (ACS 2015-2019)



2,184 Nonfamily Households (ACS 2015-2019)



Average Family Size

2.94



31%

Households

with Children

(ACS 2015-

2019)

Median Net Worth

# **Employment Type**

| Professional         |     |
|----------------------|-----|
| <b>Morking Class</b> | 32% |
| Service Industry     | 10% |

| g Class    | 32% |
|------------|-----|
| e Industry | 10% |
|            |     |

# **Spending** \$5,021 \$330 Health Care Child Care (Avg) (Avg) \$2,494 \$4,085

Groceries

(Food - Avg)

Recreation &

Entertainment

(Avg)

# **Esri Tapestry Segments**



Note: The Tapestry Segments LifeMode labels are proprietary to Esri, a third party provider of U.S Census and supplemental data, and may not be a sensitive representation of labels/language most appropriate for your community. Learn More from Esri

© 2022 YMCA of the USA | Data source: Esri

Mercer County Family YMCA (12 Minutes) 401 SW 2nd Ave, Aledo, Illinois, 61231

Driving Time: 12 Minute Distance

Prepared By Business Analyst for ArcGIS Pro

Latitude: 41.1990

Longitude: -90.7506



Mercer County Family YMCA (12 Minutes) 401 SW 2nd Ave, Aledo, Illinois, 61231

Driving Time: 12 Minute Distance

Prepared By Business Analyst for ArcGIS Pro

Latitude: 41.1990

Longitude: -90.7506

# **Community Overview**

401 SW 2nd Ave, Aledo, Illinois, 61231

12 Minutes

# Youth



Population by Age