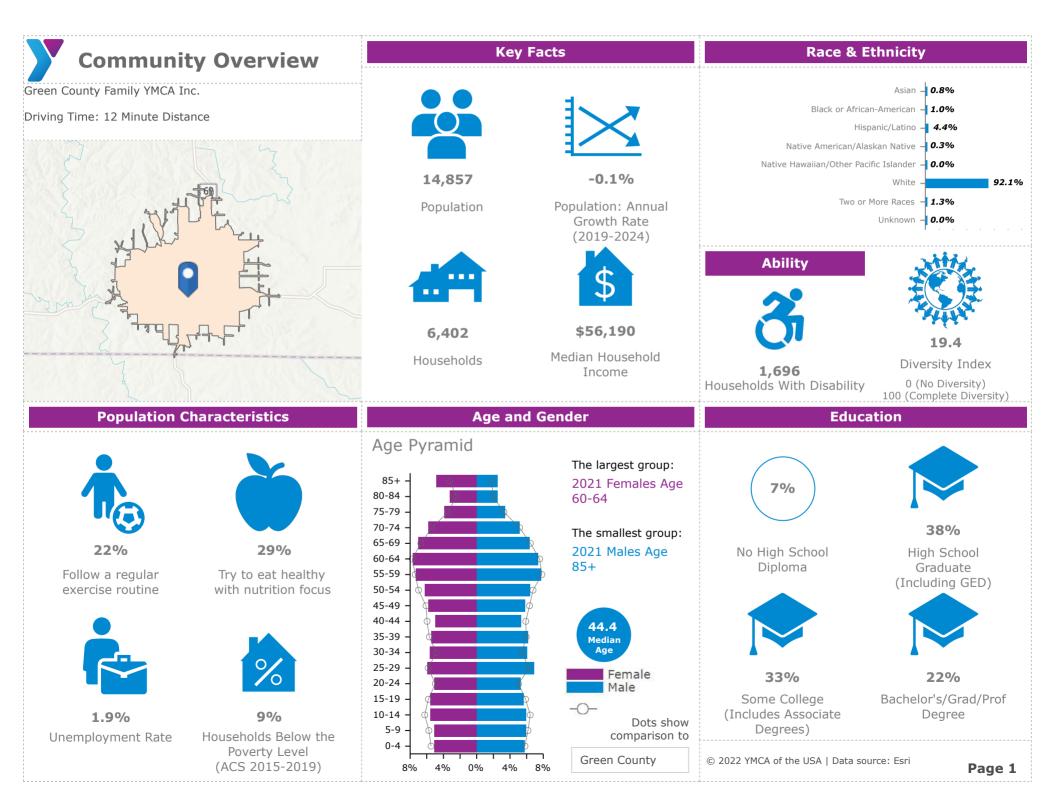

### Other Demographic Information:

Median Household Income of predicted members = \$55,150

Total population of 15,972 2.7% Unemployment Rate Median Age = 47.3

26% are 65 or older; 48% are 25 to 64; 20% are 18 or younger Projected population annual growth rate of -.5% through 2024