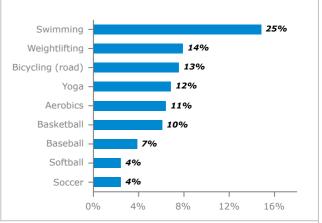

ome College (Includes Associate Degrees)



High School Graduate (Including GED)

38%



21%

Bachelor's/Grad/Prof Degree

© 2021 YMCA of the USA | Data source: Esri



25 minutes

### Youth



Population by Age

4,354 Youth Population

> Adult (19-64) 55% 7%

25% outh (<18) 20%

Seniors (65+)

Youth on Medicaid

(Poverty Indicator)

### Households



5,822

Total Family Households (ACS 2015-2019)



3,692

Nonfamily Households (ACS 2015-2019)



24%

Households with Children (ACS 2015-2019)



2.81

Average Family Size



\$163,855

Median Net Worth

### **Charitable Engagement**

Contributed to Civic Organization in 12 months





Member of charitable organization

5%



18% Volunteered for a charity

in 12 months

# **Physical Activity**

Participate in Sport and Physical Activity (%)



# **Employment Type**

|              | 63%   |
|--------------|-------|
| Professional |       |
|              | 200/- |

**Spending** 

Working Class

Service Industry

\$372

Child Care

(Avg)

\$2,952

Recreation &

Entertainment

(Avg)

9%

\$5,977

Health Care

(Avg)

\$4,790

Groceries

(Food - Avg)

28%

# **Esri Tapestry Segments**



Prairie Living 2.756 households

28.5% of Households



Heartland Communities

22.0%

2.126 households

of Households



Traditional Living 1.520 households

15.7%

of Households

Note: The Tapestry Segments LifeMode labels are proprietary to Esri, a third party provider of U.S Census and supplemental data, and may not be a sensitive representation of labels/language most appropriate for your community. Learn More from Esri

© 2021 YMCA of the USA