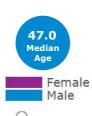

### Other Demographic Information:

Median Household Income of predicted members = \$55,150

Total population of 15,972 2.7% Unemployment Rate Median Age = 47.3

26% are 65 or older; 48% are 25 to 64; 20% are 18 or younger Projected population annual growth rate of -.5% through 2024