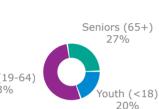

### Other Demographic Information:

Median Household Income of predicted members = \$55,150

Total population of 15,972 2.7% Unemployment Rate Median Age = 47.3

26% are 65 or older; 48% are 25 to 64; 20% are 18 or younger Projected population annual growth rate of -.5% through 2024