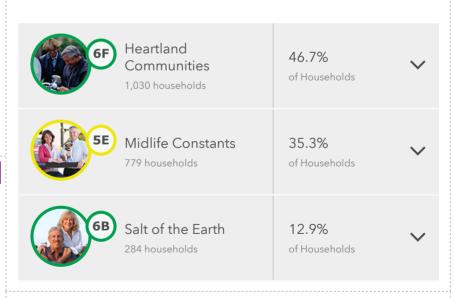

lds with Children (ACS 2015-2019)



2.82

Average Family Size



\$151,827

Median Net Worth

# **Charitable Engagement**

Contributed to Civic Organization in 12 months







Member of charitable organization

4%



17% Volunteered for a charity in 12 months

# **Physical Activity** Participate in Sport and Physical Activity (%) Swimming 24% Weightlifting 14% Bicycling (road) 13% Basketball 12% Yoga 12% Aerobics Baseball Softball Soccer 16%

4%

8%

12%

# **Employment Type**

|      |      |      |  | 60% |
|------|------|------|--|-----|
| Prof | essi | onal |  |     |

30% Working Class

Service Industry

10%

# **Spending**





\$327

Child Care (Avg)



\$5,134

Health Care

\$2,520 Recreation &

Entertainment

(Avg)

\$4,083 Groceries

(Food - Avg)

# **Esri Tapestry Segments**



Note: The Tapestry Segments LifeMode labels are proprietary to Esri, a third party provider of U.S Census and supplemental data, and may not be a sensitive representation of labels/language most appropriate for your Learn More from Esri community.

© 2022 YMCA of the USA | Data source: Esri

YMCA of the Northwoods (12 Minutes)

2003 E Winnebago St, Rhinelander, Wisconsin, 54501

Driving Time: 12 Minute Distance

Prepared By Business Analyst for ArcGIS Pro

Latitude: 45.6479

Longitude: -89.3816



YMCA of the Northwoods (12 Minutes)

2003 E Winnebago St, Rhinelander, Wisconsin, 54501

Driving Time: 12 Minute Distance

# Prepared By Business Analyst for ArcGIS Pro

Latitude: 45.6479 Longitude: -89.3816

16%

12%

# **Community Overview**

2003 E Winnebago St. Rhinelander, Wisconsin, 54501