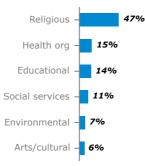

34 25-29

20-24

15-19 10-14

5-9

The smallest group: 2021 Males Age 80-84



Dots show comparison

Martin County

# Education



No High School Diploma



34%

Some College (Includes Associate Degrees)



High School Graduate (Including GED)

38%



21%

Bachelor's/Grad/Prof Degree

© 2021 YMCA of the USA | Data source: Esri



25 minutes

### Youth



Population by Age

4,354 Youth Population

> Adult (19-64) 55% 7%

25% outh (<18) 20%

Seniors (65+)

Youth on Medicaid

(Poverty Indicator)

### Households



5,822

Total Family Households (ACS 2015-2019)



3,692

Nonfamily Households (ACS 2015-2019)



24%

Households with Children (ACS 2015-2019)



2.81

Average Family Size



\$163,855

Median Net Worth

### **Charitable Engagement**

Contributed to Civic Organization in 12 months





Member of charitable organization

5%



18% Volunteered for a charity

in 12 months

# **Physical Activity**

Participate in Sport and Physical Activity (%)



# **Employment Type**

|              | 63%   |
|--------------|-------|
| Professional |       |
|              | 200/- |

**Spending** 

Working Class

Service Industry

\$372

Child Care

(Avg)

\$2,952

Recreation &

Entertainment

(Avg)

9%

\$5,977

Health Care

(Avg)

\$4,790

Groceries

(Food - Avg)

28%

# **Esri Tapestry Segments**



Prairie Living 2.756 households

28.5% of Households



Heartland Communities

22.0%

2.126 households

of Households



Traditional Living 1.520 households

15.7%

of Households

Note: The Tapestry Segments LifeMode labels are proprietary to Esri, a third party provider of U.S Census an