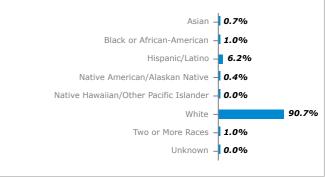

### Other Demographic Information:

Median Household Income of predicted members = \$55,150

Total population of 15,972 2.7% Unemployment Rate Median Age = 47.3

26% are 65 or older; 48% are 25 to 64; 20% are 18 or younger Projected population annual growth rate of -.5% through 2024