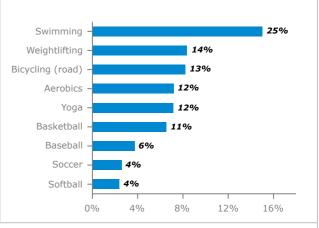

**Group Exercise** 55 hours/week (Land & Water)

Personal Training Included

Swim Lessons ~40 classes per week

Gymnastics = 125/session; Youth Sports = 125/season (3 seasons) **Sports Programs** 

Staffing:

**Exempt Staff Executive Director** 

**Group Exercise Instructors** 

55 hours per week

Kids Club Staff Model after licensing requirements. Accounts for staffing requirements of "Youth Room".

Desk staff

Staffed with double coverage

Lifeguards - Indoor Staffed with double coverage (4 guards during peak hours)

# Group Exercise Schedule

| ercise s | cileuule | #  |    |     |     |     |                 |          |          |                  |
|----------|----------|----|----|-----|-----|-----|-----------------|----------|----------|------------------|
|          | Mon      | Τι | ue | Wed | Thu | Fri | Sat             | Sun      |          |                  |
| 6:00     |          | 1  | 0  | 1   | 0   | 1   |                 |          |          |                  |
| 9:00     |          | 3  | 2  | 3   | 2   | 3   | 2               |          |          |                  |
| 10:00    |          | 3  | 2  | 3   | 2   | 2   | 1               |          |          |                  |
| Noon     |          | 1  | 2  | 1   | 2   | 1   |                 |          |          |                  |
| 5:30     |          | 2  | 1  | 2   | 1   | 0   |                 |          |          |                  |
| 6:30     |          | 1  | 2  | 2   | 2   | 0   |                 |          |          |                  |
| 7:30     |          | 1  | 1  | 1   | 1   | 0   |                 |          |          |                  |
|          |          | 12 | 10 | 13  | 10  | 7   | 3               |          | 55.0     | Hours per week   |
|          |          |    |    |     |     |     | Avg Hourly Rate | \$ 13.00 | \$ 71    | 5 Wage per week  |
|          |          |    |    |     |     |     |                 |          |          | 1 Weeks per year |
|          |          |    |    |     |     |     |                 |          | \$ 36,46 | 5 Annual budget  |