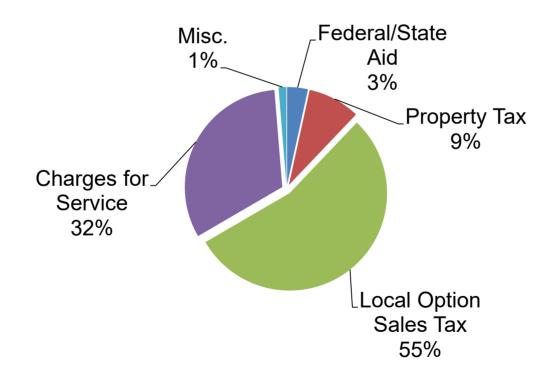

# Special Revenue Funds Revenue Summary

|                        | <u>2023</u>     | <u>2024</u>     |
|------------------------|-----------------|-----------------|
| Federal/State Aid      | 69,408          | 69,408          |
| Property Tax           | 175,000         | 175,000         |
| Local Option Sales Tax | 975,000         | 1,100,000       |
| Charges for Service    | 623,000         | 648,000         |
| Miscellaneous          | 14,050          | 26,000          |
| Transfers In           | 155,000         | <br>138,000     |
| Total Revenues         | \$<br>2,011,458 | \$<br>2,156,408 |