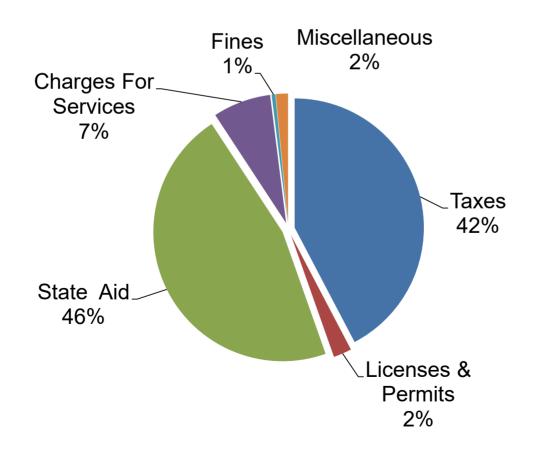

# **General Fund Revenue Summary**

|                      | <u>2023</u>     | <u>2024</u>      |
|----------------------|-----------------|------------------|
| Taxes                | 3,894,798       | 4,131,235        |
| Licenses & Permits   | 226,800         | 222,300          |
| State Aid            | 4,045,327       | 4,506,547        |
| Charges For Services | 691,946         | 708,405          |
| Fines                | 49,500          | 44,500           |
| Miscellaneous        | 164,086         | 149,269          |
| Transfers In         | <br>825,000     | <br>825,000      |
| Total Revenues       | \$<br>9,897,457 | \$<br>10,587,256 |