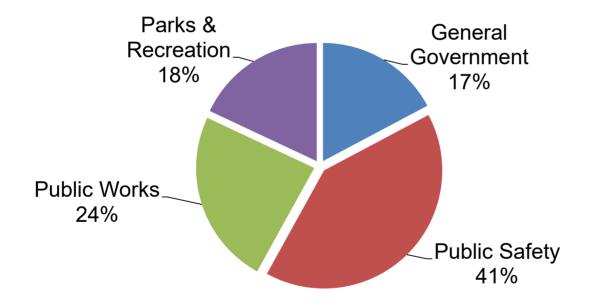

# General Fund Expenditure Summary

|                    | <u>2023</u>      | <u>2024</u>      |
|--------------------|------------------|------------------|
| General Government | 1,696,346        | 1,806,440        |
| Public Safety      | 4,037,540        | 4,277,155        |
| Public Works       | 2,236,237        | 2,509,713        |
| Parks & Recreation | 1,818,834        | 1,888,948        |
| Transfers          | 748,500          | 105,000          |
| Total Expenditures | \$<br>10,537,457 | \$<br>10,587,256 |