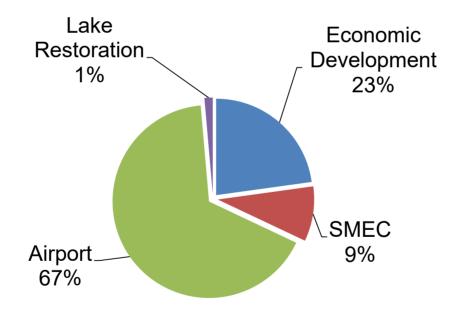

# **Special Revenue Funds Expenditure Summary**

|                             | <u>2023</u>     | <u>2024</u>     |
|-----------------------------|-----------------|-----------------|
| <b>Economic Development</b> | 253,550         | 220,000         |
| SMEC                        | 84,900          | 88,850          |
| Airport                     | 601,368         | 642,237         |
| Lake Restoration            | 13,645          | 13,345          |
| Transfers Out               | 1,876,500       | 1,175,000       |
| Total Expenditures          | \$<br>2,829,963 | \$<br>2,139,432 |