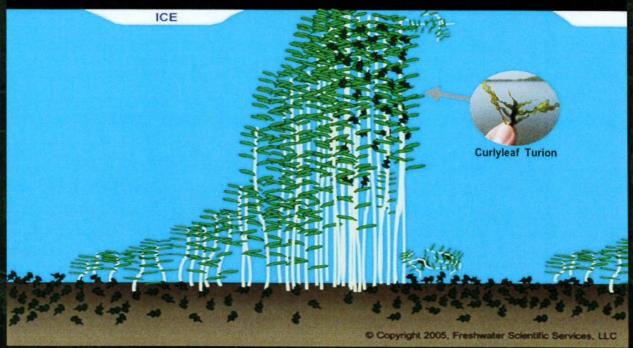

## **Curlyleaf Life-Cycle in MN**

FALL WINTER SPRING SUMMER FALL

# CURLY LEAF PONDWEED A PROHIBITED INVASIVE SPECIES

This plant can be distinguished from native pondweeds by its unique life cycle. Turions sprout in the fall, and it is generally the first pondweed to come up in the spring. It typically produces turions in June before dying back in mid-summer. It grows nearly all year, even under the ice. Every Turion will produce a new plant.