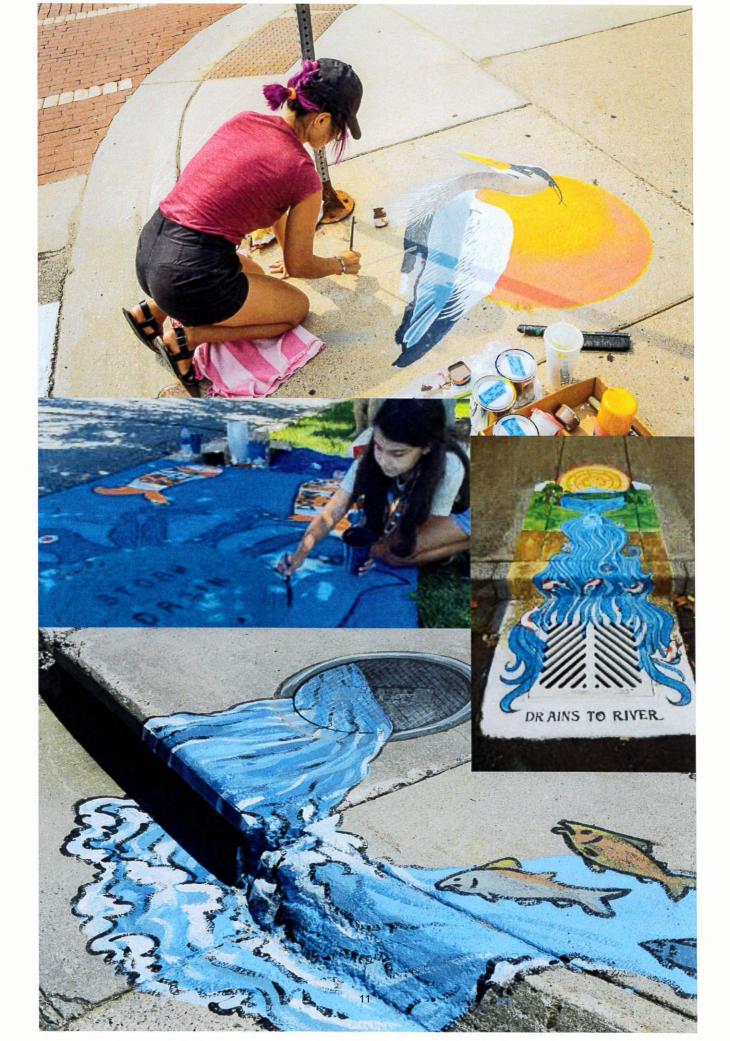

The total amount of funding that is available under this notice is \$205,000.

The minimum amount for any grant is \$1,000 and the maximum amount is \$10,000. No cost share is required.

The goal would be to educate the public that pollutants that go into storm drains flow nearly untreated into our lakes. This would be done by installing permanent pieces of art onto prechosen manholes, storm drains, and boat ramps.

Artists would be sourced from local schools, art teachers, and Imagine Martin artists. Partners have been contacted and are very excited about this project.