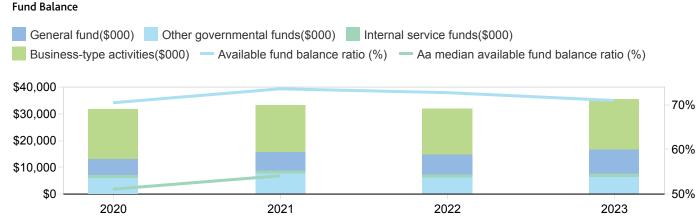

n information and rating history.

# RESOLUTION NO. 2024-43, continued

2023) in the special revenue fund decline. The city is currently issuing \$9 million in general obligation debt and expects to issue an additional \$32 million in state loans shortly after. This would bring the long-term liability ratio closer to 190% of 2023 revenue. In addition, the city could issue debt to finance a portion of the community center within the next five years and management notes the potential for a new city hall and/or a new fire station on the horizon. Despite these significant future capital plans, we expect both reserves and long-term liabilities to remain in line with peer medians.

#### **Economy**

Exhibit 2

Resident Income



Source: Moody's Ratings

#### **Financial operations**

Exhibit 3



Source: Moody's Ratings

Moody's Ratings U.S. Public Finance

Exhibit 4



Source: Moody's Ratings

#### Leverage



Source: Moody's Ratings

\$20,000 \$0

#### **ESG** considerations

2020

#### **Environmental**

Environmental risk is generally low for the local government sector and is not a material risk for the City of Fairmont at this time. The city provides electric, sewer, and water utility services to its residents, the latter of which sources its drinking water from Budd Lake.

2022

#### Social

Social considerations factor into the city's credit profile and are discussed in the detailed credit considerations above.

2021

#### Governance

Governance is a key consideration for all local government issuers. Management applies conservative budget assumptions and earmarks income