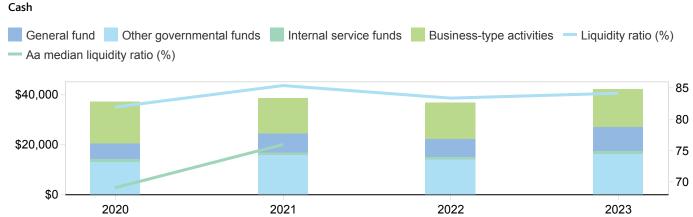

3) in the special revenue fund decline. The city is currently issuing \$9 million in general obligation debt and expects to issue an additional \$32 million in state loans shortly after. This would bring the long-term liability ratio closer to 190% of 2023 revenue. In addition, the city could issue debt to finance a portion of the community center within the next five years and management notes the potential for a new city hall and/or a new fire station on the horizon. Despite these significant future capital plans, we expect both reserves and long-term liabilities to remain in line with peer medians.

#### **Economy**

Exhibit 2

Resident Income



Source: Moody's Ratings

#### **Financial operations**

Exhibit 3



Source: Moody's Ratings

Moody's Ratings U.S. Public Finance

Exhibit 4



Source: Moody's Ratings

#### Leverage



Source: Moody's Ratings

\$20,000 \$0

#### **ESG** considerations

2020

#### **Environmental**

Environmental risk is generally low for the local government sector and is not a material risk for the City of Fairmont at this time. The city provides electric, sewer, and water utility services to its residents, the latter of which sources its drinking water from Budd Lake.

2022

#### Social

Social considerations factor into the city's credit profile and are discussed in the detailed credit considerations above.

2021

#### Governance

Governance is a key consideration for all local government issuers. Management applies conservative budget assumptions and earmarks income from its Municipal Liquor Fund for capital projects and other one-time expe