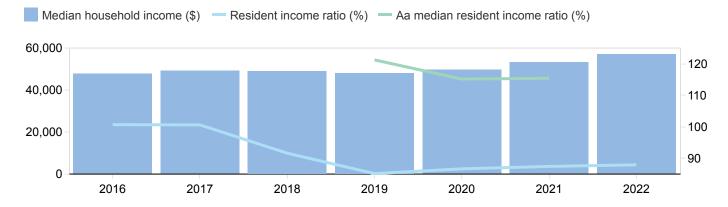

n https://ratings.moodys.com for the most updated credit rating action information and rating history.

# RESOLUTION NO. 2024-43, continued

2023) in the special revenue fund decline. The city is currently issuing \$9 million in general obligation debt and expects to issue an additional \$32 million in state loans shortly after. This would bring the long-term liability ratio closer to 190% of 2023 revenue. In addition, the city could issue debt to finance a portion of the community center within the next five years and management notes the potential for a new city hall and/or a new fire station on the horizon. Despite these significant future capital plans, we expect both reserves and long-term liabilities to remain in line with peer medians.

#### **Economy**

Exhibit 2

Resident Income



Source: Moody's Ratings

#### **Financial operations**

Exhibit 3



Source: Moody's Ratings

Moody's Ratings U.S. Public Finance

Exhibit 4



Source: Moody's Ratings

#### Leverage



Source: Moody's Ratings

\$20,000 \$0

#### **ESG** considerations

2020

#### **Environmental**

Environmental risk is generally low for the local government sector and is not a material risk for the City of Fairmont at this time. The city provides electric, sewer, and water utility services to its residents, the latter of which sources its drinking water from Budd Lake.

2022

#### Social

Social considerations factor into the city's credit profile and are discussed in the detailed credit considerations above.

2021

#### Governance

Governance is a key consideration for all local government issuers. Ma